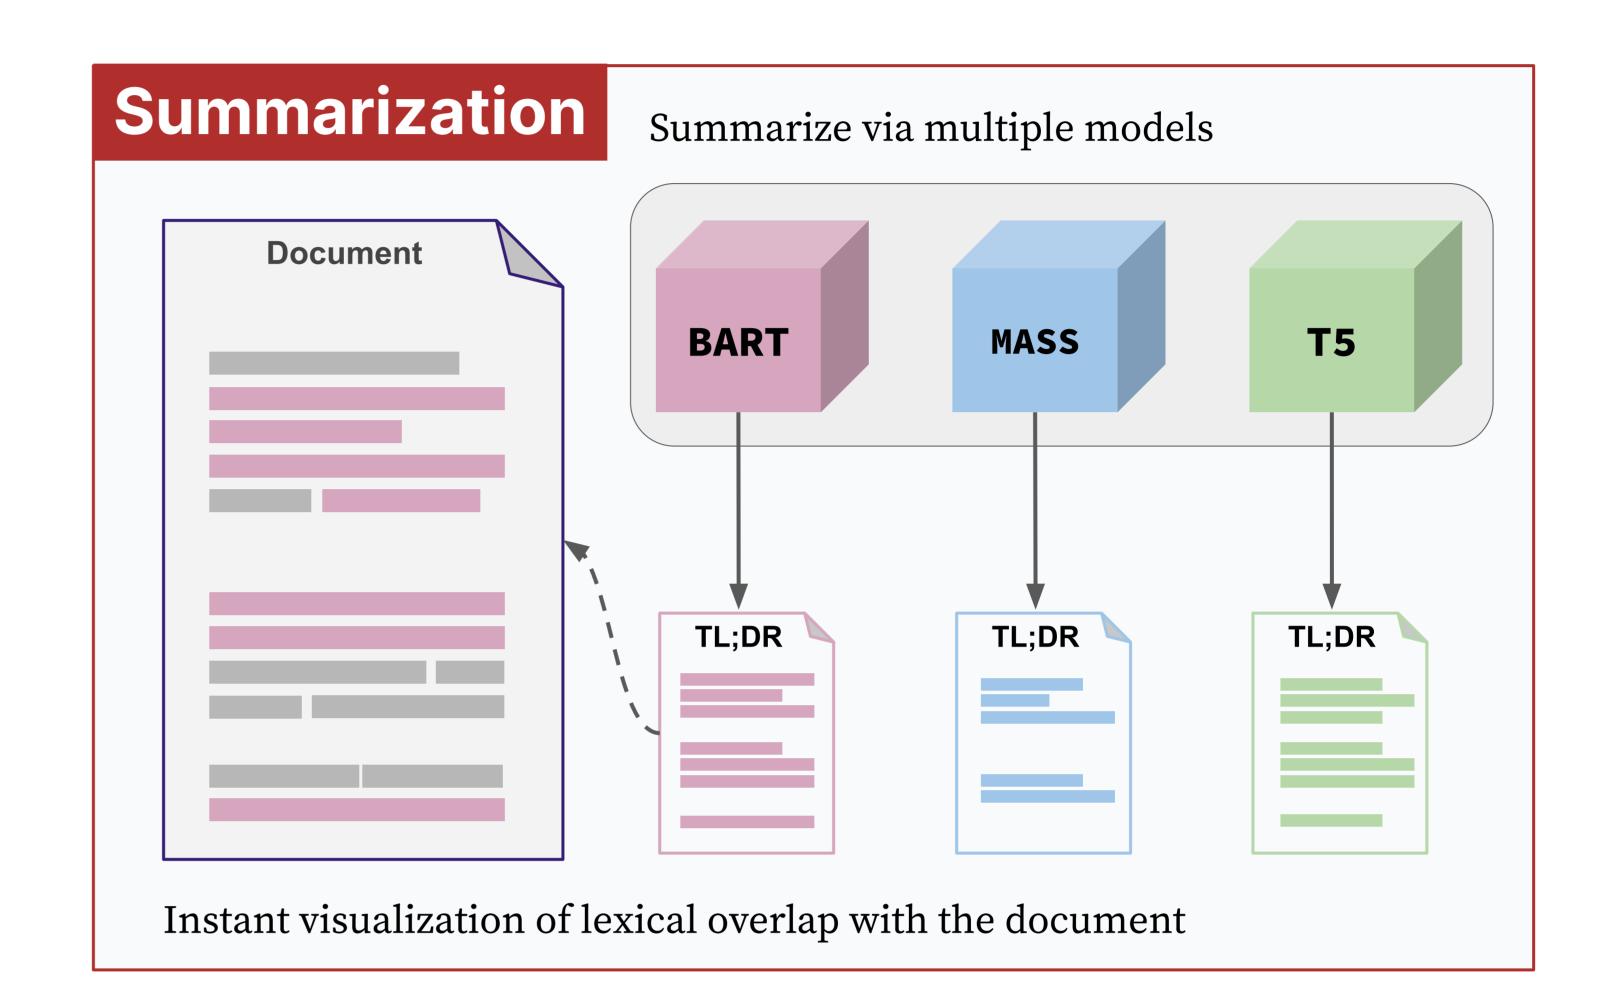

## **Tool Features**

- ★ Summarization of long text, web pages, scholarly documents via SOTA models (English only)
- ★ Evaluation of model predictions via lexical and semantic overlap based measures with on-demand visualizations
- ★ Interactive exploration of any correlation between different evaluation measures
- ★ Simple integration of new models and measures as self-contained and reproducible plugins