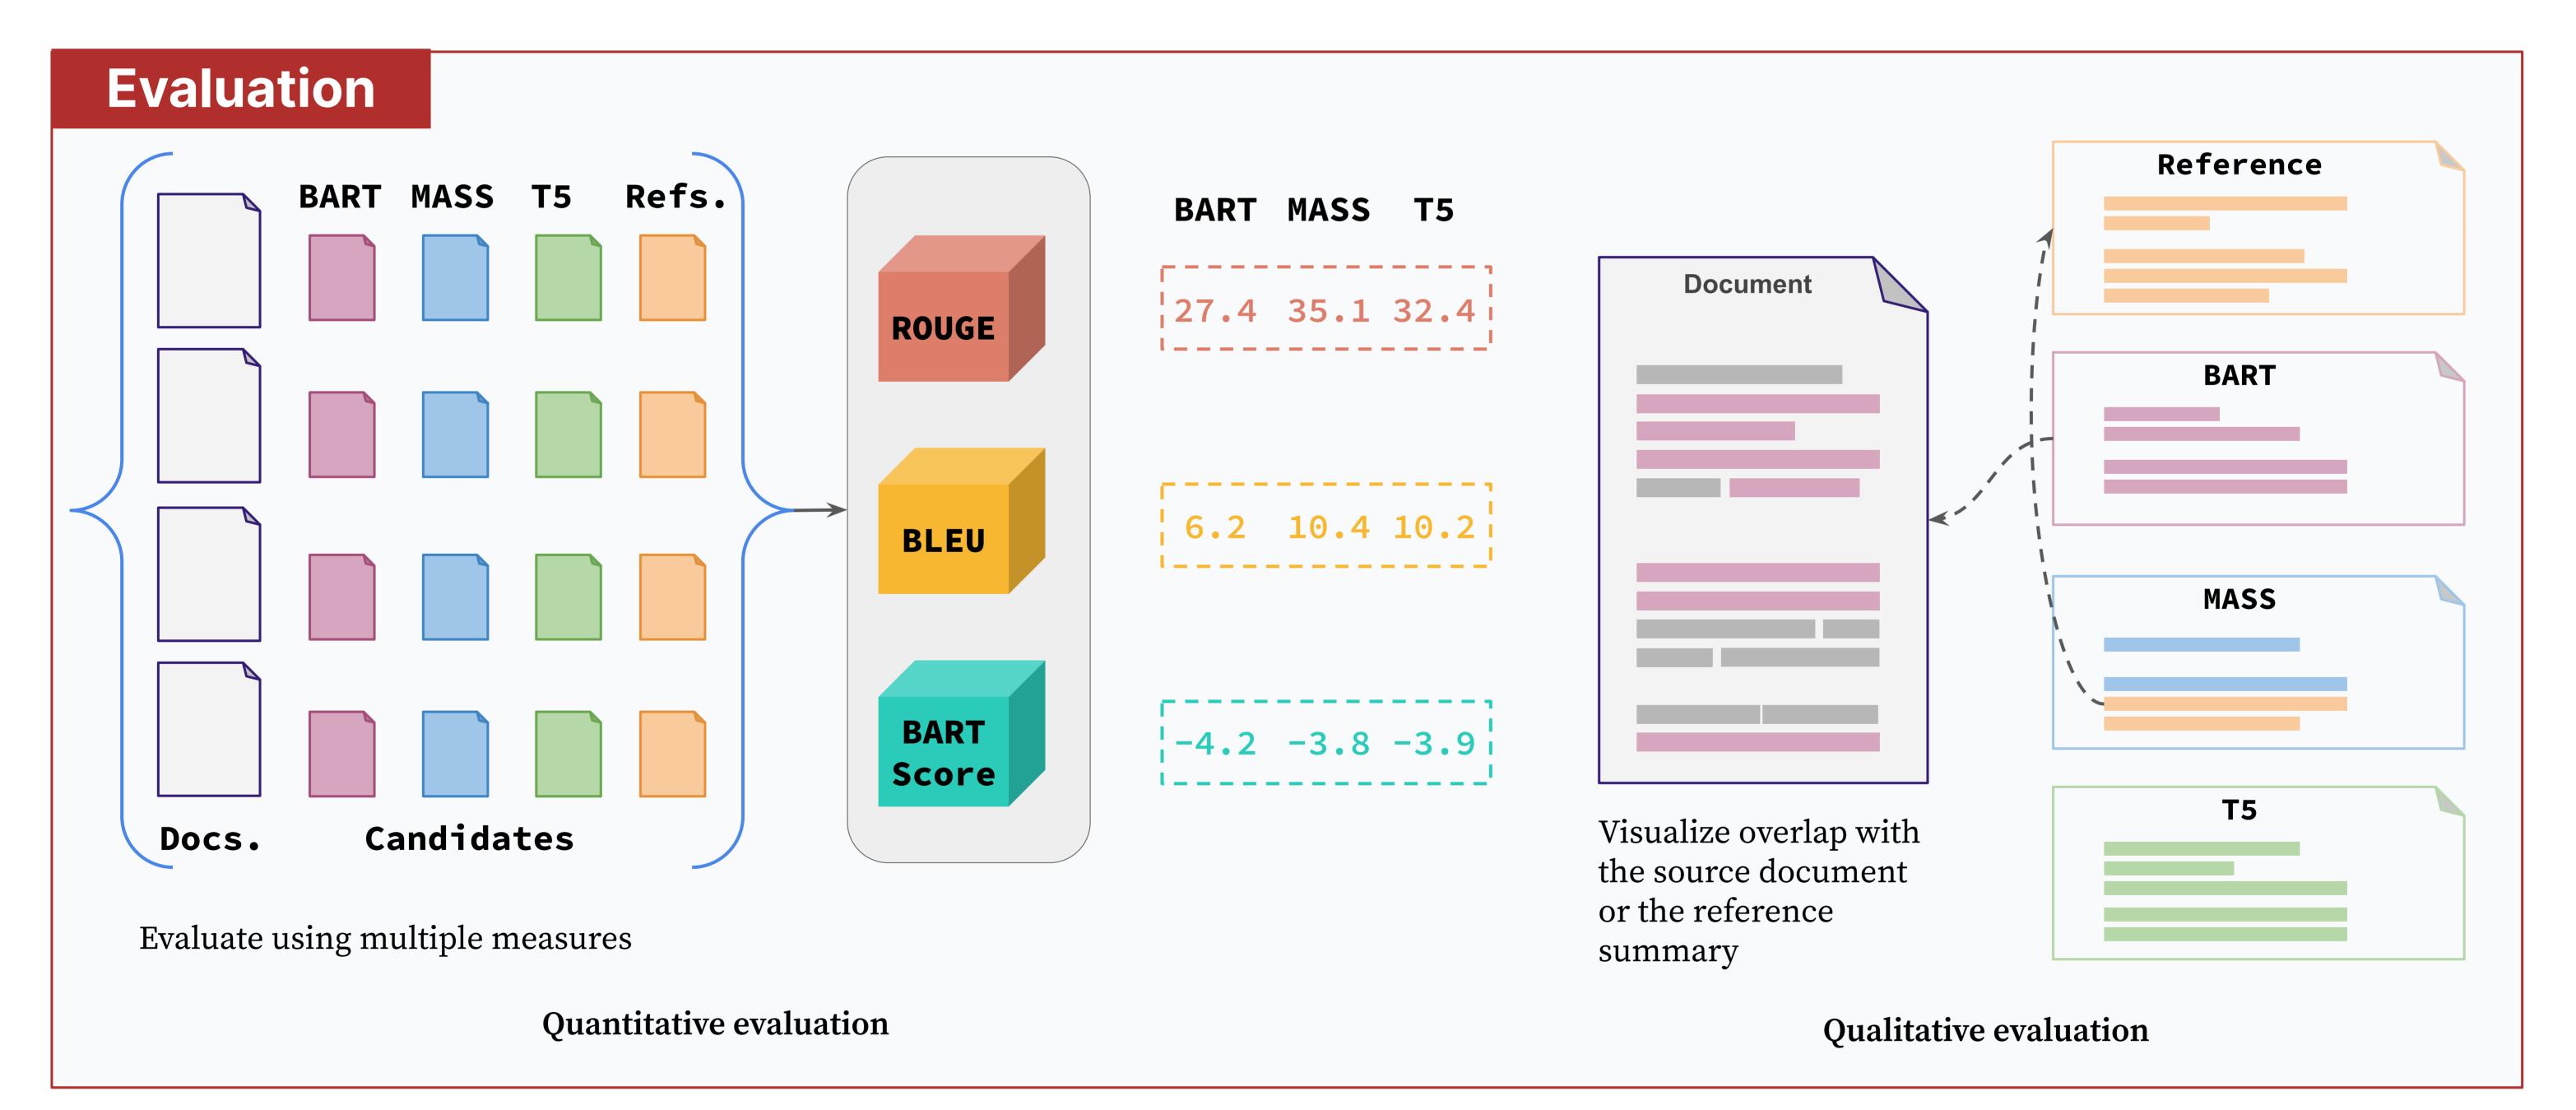

## **Tool Features**

- ★ Summarization of long text, web pages, scholarly documents via SOTA models (English only)
- ★ Evaluation of model predictions via lexical and semantic overlap based measures with on-demand visualizations
- ★ Interactive exploration of any correlation between different evaluation measures
- ★ Simple integration of new models and measures as self-contained and reproducible plugins