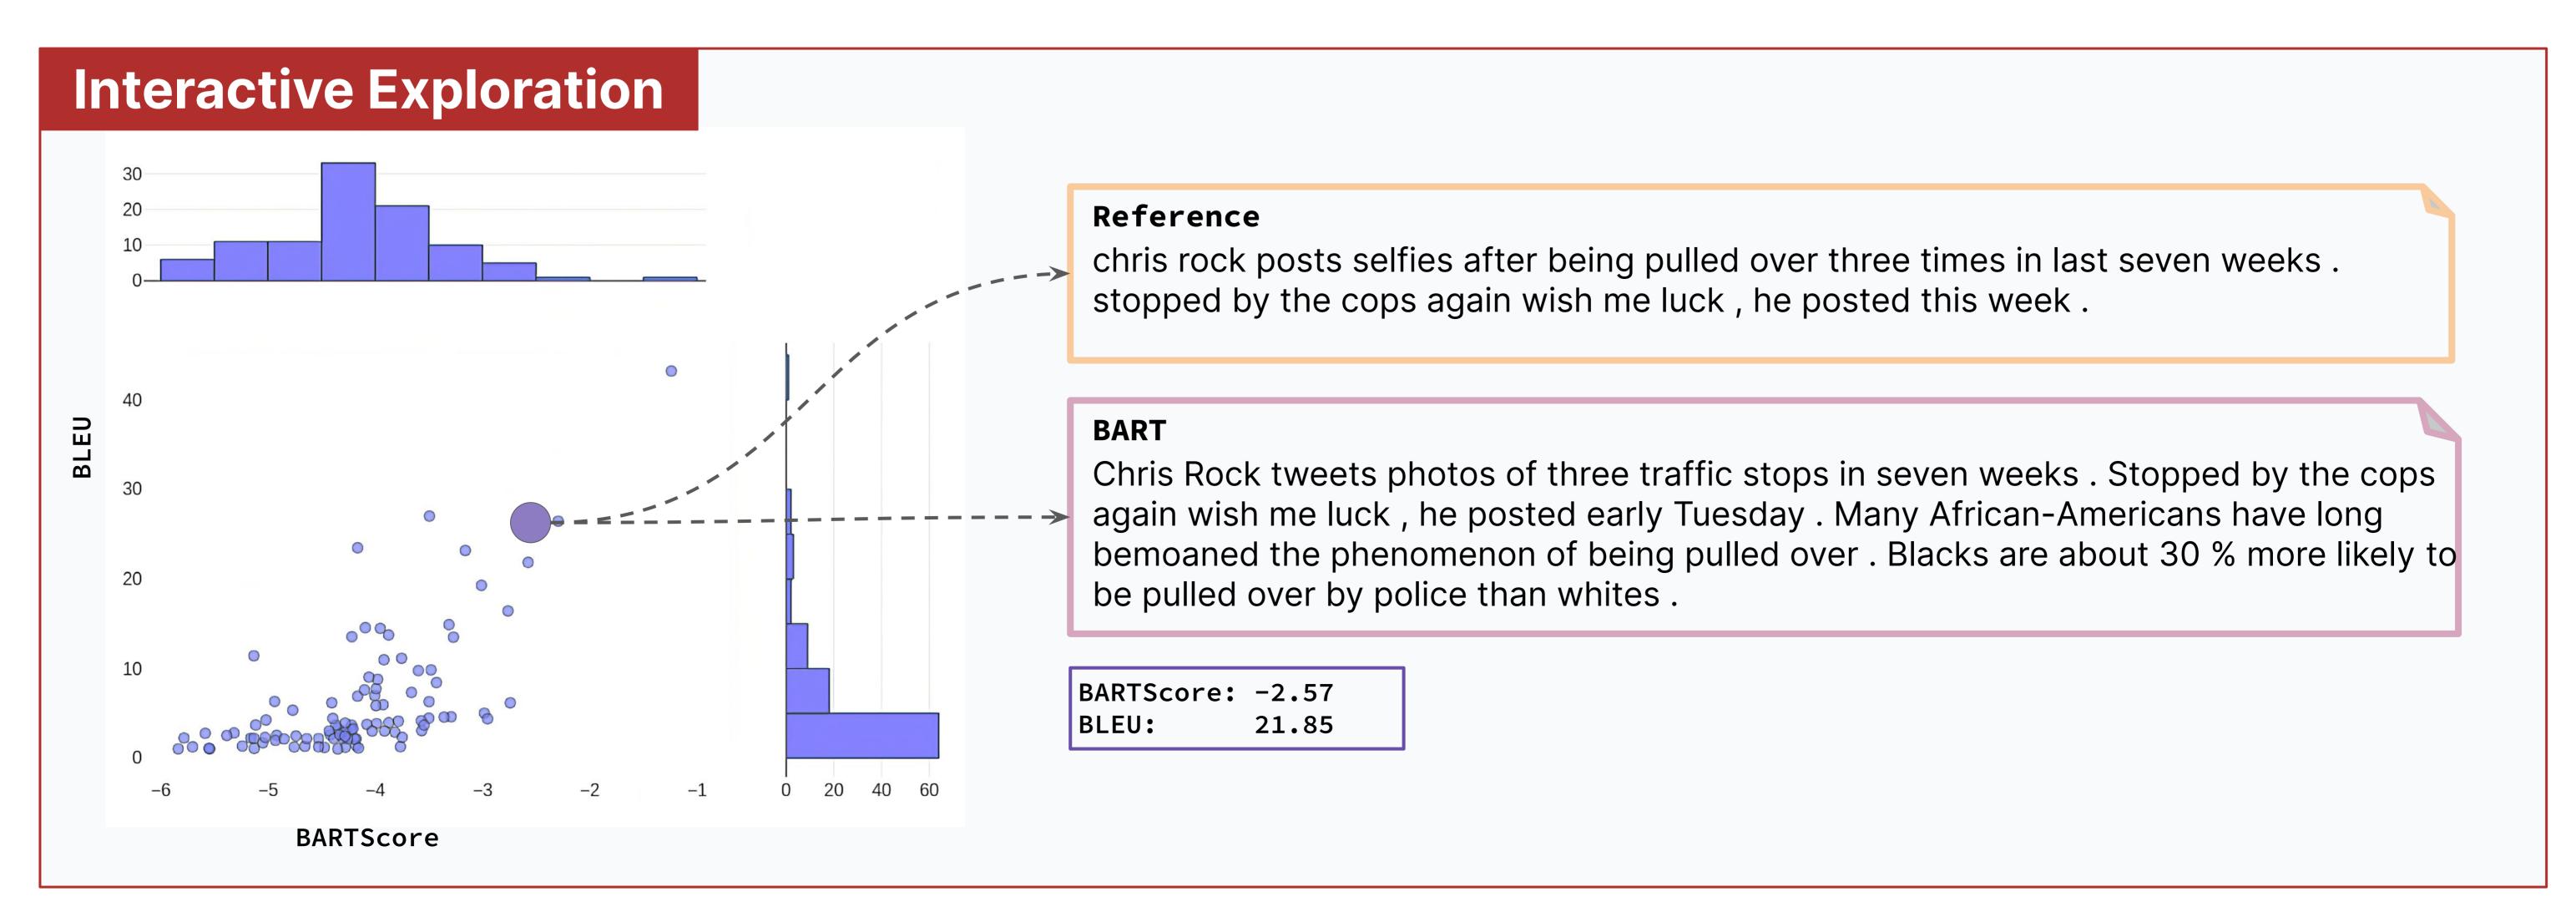

## **Tool Features**

- ★ Summarization of long text, web pages, scholarly documents via SOTA models (English only)
- ★ Evaluation of model predictions via lexical and semantic overlap based measures with on-demand visualizations
- ★ Interactive exploration of any correlation between different evaluation measures
- ★ Simple integration of new models and measures as self-contained and reproducible plugins