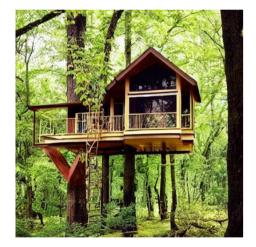

#### Query 2:

Big treehouse in rain forest with two floors, green roof, and spiral staircase.

 $\triangleleft 0$ 

Query 1:

Golden treehouse in lush forest with big glass window and intricate woodwork.

#### Query 2:

Big treehouse in rain forest with two floors, green roof, and spiral staircase.

<0-

Query 1:

Golden treehouse in lush forest with big glass window and intricate woodwork.