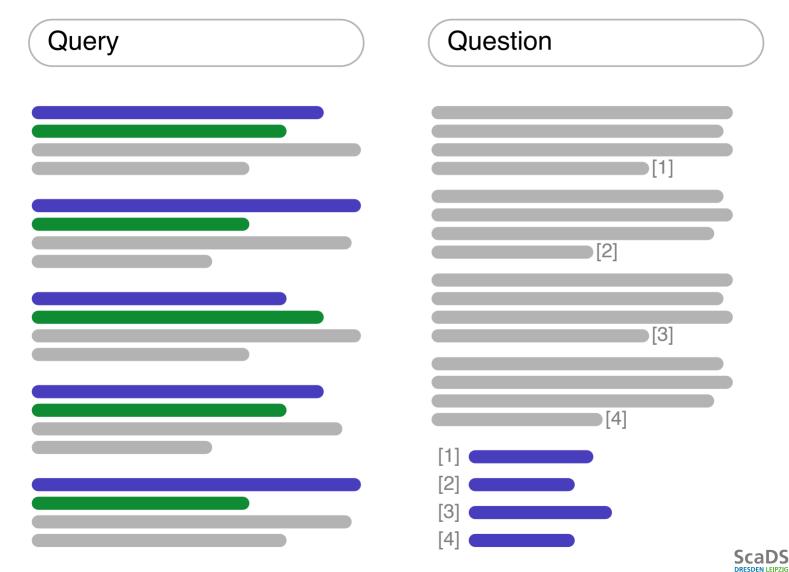

#### High class imbalance.

Only a tiny fraction of all documents are relevant to the request.

Retrieve relevant documents in milliseconds.

| Indexing  |  |                          |
|-----------|--|--------------------------|
|           |  |                          |
| Storage   |  |                          |
|           |  |                          |
| ?         |  |                          |
| Retrieval |  |                          |
|           |  | ScaDS<br>DRESDEN LEIPZIG |

Retrieval