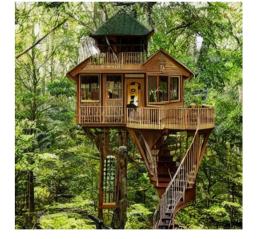

#### Query 2:

Big treehouse in rain forest with two floors, green roof, and spiral staircase.

 $\triangleleft 0$ 

Query 1:

Golden treehouse in lush forest with big glass window and intricate woodwork.

#### Query 2:

Big treehouse in rain forest with two floors, green roof, and spiral staircase.

<0-

Query 1:

Golden treehouse in lush forest with big glass window and intricate woodwork.

#### Query 2:

Big treehouse in rain forest with two floors, green roof, and spiral staircase.

<-0-

Query 1:

Golden treehouse in lush forest with big glass window and intricate woodwork.

#### Query 2:

Big treehouse in rain forest with two floors, green roof, and spiral staircase.

< -0

Query 1:

Golden treehouse in lush forest with big glass window and intricate woodwork.

### Query 2:

Big treehouse in rain forest with two floors, green roof, and spiral staircase.

49 🛆 🗸

Query 1:

Golden treehouse in lush forest with big glass window and intricate woodwork.

### Query 2:

Big treehouse in rain forest with two floors, green roof, and spiral staircase.

-O-

Query 1:

Golden treehouse in lush forest with big glass window and intricate woodwork.