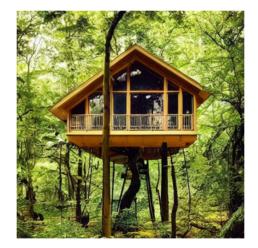

## Web Search Architecture: The Next Generation

Query 1:

Golden treehouse in lush forest with big glass window and intricate woodwork.

Query 1:

Golden treehouse in lush forest with big glass window and intricate woodwork.

#### Query 2:

Query 1:

Golden treehouse in lush forest with big glass window and intricate woodwork.