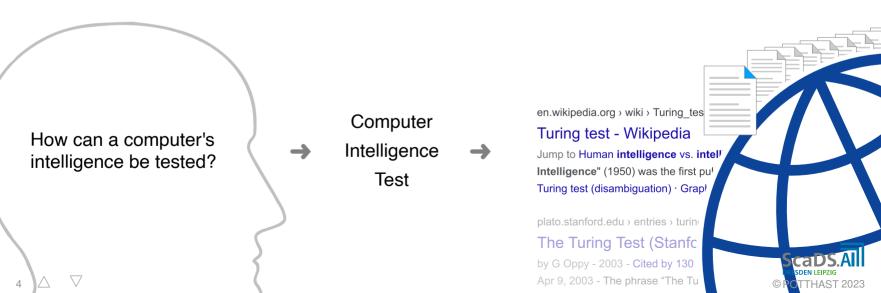

### Direct Answers with ChatNoir

ChatNoir

ChatNoir

Bonjour! I'm ChatNoir, your friendly cat assistant. How can I help you today?

How can a computer's intelligence be tested?

To test computer intelligence, you can give it problems to solve and evaluate how it performs. You can also give it tasks that require it to think outside the box, such as creating its own algorithms or coming up with innovative solutions to problems. Additionally, you can give it tests that measure its knowledge and understanding of a given subject.

This is outlined in [1], which also covers other definitions and tests of machine intelligence proposed, such as [2] which provides an overview of these definitions and tests. Finally, [3] is a standard test for machine intelligence. www.wired.com/ ... /pass-turing-ai-test/