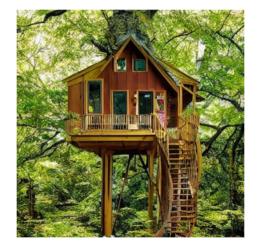

## Web Search Architecture: The Next Generation

Query 1:

Golden treehouse in lush forest with big glass window and intricate woodwork.

Query 1:

Golden treehouse in lush forest with big glass window and intricate woodwork.

#### Query 2:

Query 1:

Golden treehouse in lush forest with big glass window and intricate woodwork.

#### Query 2:

Big treehouse in rain forest with two floors, green roof, and spiral staircase.

 $\triangleleft 0$ 

Query 1:

Golden treehouse in lush forest with big glass window and intricate woodwork.

#### Query 2:

Big treehouse in rain forest with two floors, green roof, and spiral staircase.

<0-

Query 1:

Golden treehouse in lush forest with big glass window and intricate woodwork.

#### Query 2:

Big treehouse in rain forest with two floors, green roof, and spiral staircase.

<-0-

Query 1:

Golden treehouse in lush forest with big glass window and intricate woodwork.

#### Query 2:

Big treehouse in rain forest with two floors, green roof, and spiral staircase.

< -0

Query 1:

Golden treehouse in lush forest with big glass window and intricate woodwork.