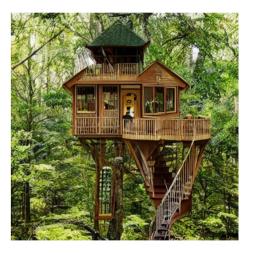

#### Query 2:

Big treehouse in rain forest with two floors, green roof, and spiral staircase.

 $\triangleleft 0$ 

Query 1:

Golden treehouse in lush forest with big glass window and intricate woodwork.

#### Query 2:

Big treehouse in rain forest with two floors, green roof, and spiral staircase.

<0-

Query 1:

Golden treehouse in lush forest with big glass window and intricate woodwork.