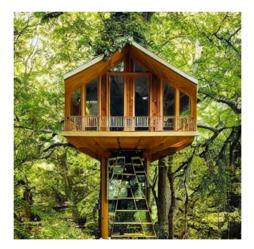

#### Query 2:

Query 1:

Golden treehouse in lush forest with big glass window and intricate woodwork.