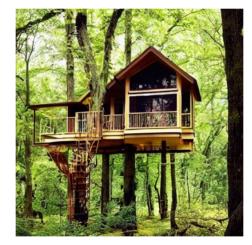

## Web Search Architecture: The Next Generation

Query 1:

Golden treehouse in lush forest with big glass window and intricate woodwork.

Query 1:

Golden treehouse in lush forest with big glass window and intricate woodwork.

#### Query 2:

Query 1:

Golden treehouse in lush forest with big glass window and intricate woodwork.