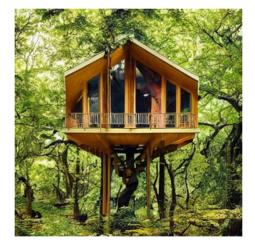

## Web Search Architecture: The Next Generation

Query 1:

Golden treehouse in lush forest with big glass window and intricate woodwork.

Query 1:

Golden treehouse in lush forest with big glass window and intricate woodwork.

#### Query 2:

Query 1:

Golden treehouse in lush forest with big glass window and intricate woodwork.