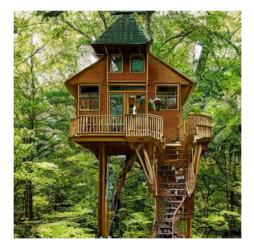

## Web Search Architecture: The Next Generation

Query 1:

Golden treehouse in lush forest with big glass window and intricate woodwork.

Query 1:

Golden treehouse in lush forest with big glass window and intricate woodwork.

#### Query 2:

Query 1:

Golden treehouse in lush forest with big glass window and intricate woodwork.

#### Query 2:

Big treehouse in rain forest with two floors, green roof, and spiral staircase.

 $\triangleleft 0$ 

Query 1:

Golden treehouse in lush forest with big glass window and intricate woodwork.