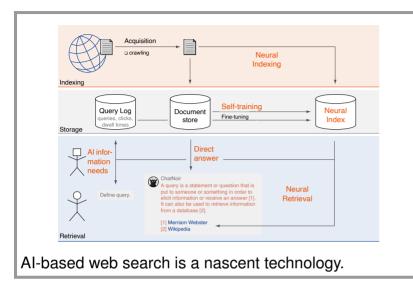

#### Al-based web search is a nascent technology.

ChatNoir: First open conversational search engine.

For image search, the index is infinite.

76  $\triangle$   $\nabla$ 

Question

[4]

**[**4]

77