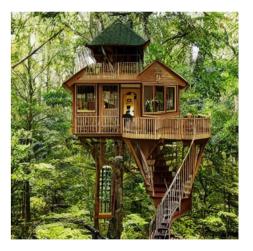

#### Query 2:

Big treehouse in rain forest with two floors, green roof, and spiral staircase.

 $\triangleleft 0$ 

Query 1:

Golden treehouse in lush forest with big glass window and intricate woodwork.

#### Query 2:

Big treehouse in rain forest with two floors, green roof, and spiral staircase.

<0-

Query 1:

Golden treehouse in lush forest with big glass window and intricate woodwork.

#### Query 2:

Big treehouse in rain forest with two floors, green roof, and spiral staircase.

<-0-

Query 1:

Golden treehouse in lush forest with big glass window and intricate woodwork.