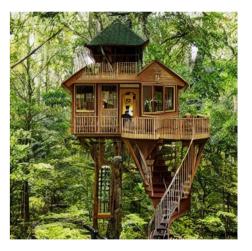

## Web Search Architecture: The Next Generation

Query 1:

Golden treehouse in lush forest with big glass window and intricate woodwork.

Query 1:

Golden treehouse in lush forest with big glass window and intricate woodwork.

#### Query 2:

Query 1:

Golden treehouse in lush forest with big glass window and intricate woodwork.

#### Query 2:

Big treehouse in rain forest with two floors, green roof, and spiral staircase.

 $\triangleleft 0$ 

Query 1:

Golden treehouse in lush forest with big glass window and intricate woodwork.

#### Query 2:

Big treehouse in rain forest with two floors, green roof, and spiral staircase.

<0-

Query 1:

Golden treehouse in lush forest with big glass window and intricate woodwork.

#### Query 2:

Big treehouse in rain forest with two floors, green roof, and spiral staircase.

<-0-

Query 1:

Golden treehouse in lush forest with big glass window and intricate woodwork.

#### Query 2:

Big treehouse in rain forest with two floors, green roof, and spiral staircase.

< -0

Query 1:

Golden treehouse in lush forest with big glass window and intricate woodwork.