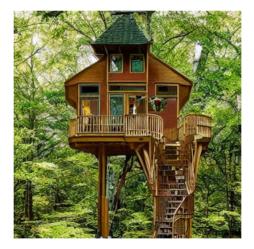

## Web Search Architecture: The Next Generation

Query 1:

Golden treehouse in lush forest with big glass window and intricate woodwork.

Query 1:

Golden treehouse in lush forest with big glass window and intricate woodwork.

#### Query 2:

Query 1:

Golden treehouse in lush forest with big glass window and intricate woodwork.

#### Query 2:

Big treehouse in rain forest with two floors, green roof, and spiral staircase.

 $\triangleleft 0$ 

Query 1:

Golden treehouse in lush forest with big glass window and intricate woodwork.