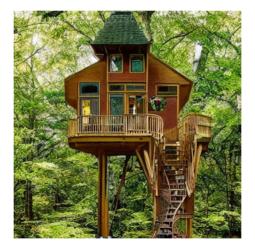

#### Query 2:

Big treehouse in rain forest with two floors, green roof, and spiral staircase.

<-0-

Query 1:

Golden treehouse in lush forest with big glass window and intricate woodwork.

#### Query 2:

Big treehouse in rain forest with two floors, green roof, and spiral staircase.

< -0

Query 1:

Golden treehouse in lush forest with big glass window and intricate woodwork.