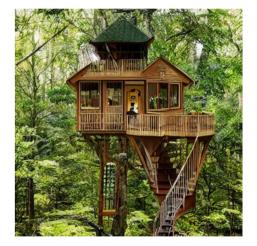

### Query 2:

Big treehouse in rain forest with two floors, green roof, and spiral staircase.

-O-

Query 1:

Golden treehouse in lush forest with big glass window and intricate woodwork.

### Query 2:

0->

Query 1:

Golden treehouse in lush forest with big glass window and intricate woodwork.

### Query 2:

-0-1>

Query 1:

Golden treehouse in lush forest with big glass window and intricate woodwork.