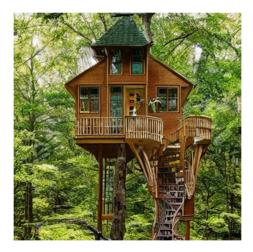

## Web Search Architecture: The Next Generation

Query 1:

Golden treehouse in lush forest with big glass window and intricate woodwork.

Query 1:

Golden treehouse in lush forest with big glass window and intricate woodwork.

#### Query 2:

Query 1:

Golden treehouse in lush forest with big glass window and intricate woodwork.

#### Query 2:

Big treehouse in rain forest with two floors, green roof, and spiral staircase.

 $\triangleleft 0$ 

Query 1:

Golden treehouse in lush forest with big glass window and intricate woodwork.

#### Query 2:

Big treehouse in rain forest with two floors, green roof, and spiral staircase.

<0-

Query 1:

Golden treehouse in lush forest with big glass window and intricate woodwork.

#### Query 2:

Big treehouse in rain forest with two floors, green roof, and spiral staircase.

<-0-

Query 1:

Golden treehouse in lush forest with big glass window and intricate woodwork.

#### Query 2:

Big treehouse in rain forest with two floors, green roof, and spiral staircase.

< -0

Query 1:

Golden treehouse in lush forest with big glass window and intricate woodwork.