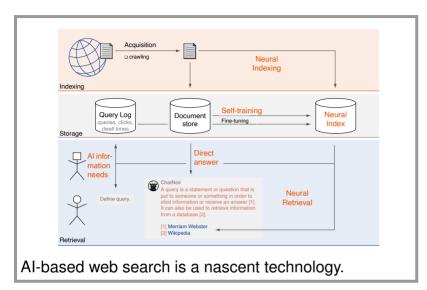

#### Al-based web search is a nascent technology.

ChatNoir: First open conversational search engine.

For image search, the index is infinite.

76  $\triangle$   $\nabla$ 

Question

[4]

**[**4]

77