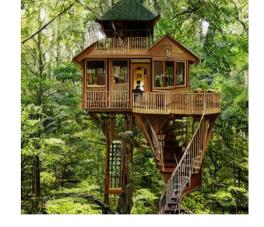

#### Query 2:

Big treehouse in rain forest with two floors, green roof, and spiral staircase.

 $\triangleleft 0$ 

Query 1:

Golden treehouse in lush forest with big glass window and intricate woodwork.

#### Query 2:

Big treehouse in rain forest with two floors, green roof, and spiral staircase.

<0-

Query 1:

Golden treehouse in lush forest with big glass window and intricate woodwork.

#### Query 2:

Big treehouse in rain forest with two floors, green roof, and spiral staircase.

<-0-

Query 1:

Golden treehouse in lush forest with big glass window and intricate woodwork.

#### Query 2:

Big treehouse in rain forest with two floors, green roof, and spiral staircase.

< -0

Query 1:

Golden treehouse in lush forest with big glass window and intricate woodwork.