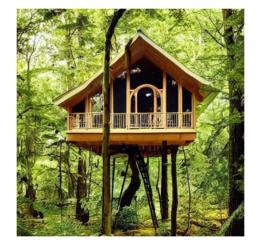

## Web Search Architecture: The Next Generation

Query 1:

Golden treehouse in lush forest with big glass window and intricate woodwork.

Query 1:

Golden treehouse in lush forest with big glass window and intricate woodwork.

#### Query 2:

Query 1:

Golden treehouse in lush forest with big glass window and intricate woodwork.

#### Query 2:

Big treehouse in rain forest with two floors, green roof, and spiral staircase.

 $\triangleleft 0$ 

Query 1:

Golden treehouse in lush forest with big glass window and intricate woodwork.

#### Query 2:

Big treehouse in rain forest with two floors, green roof, and spiral staircase.

<0-

Query 1:

Golden treehouse in lush forest with big glass window and intricate woodwork.

#### Query 2:

Big treehouse in rain forest with two floors, green roof, and spiral staircase.

<-0-

Query 1:

Golden treehouse in lush forest with big glass window and intricate woodwork.

#### Query 2:

Big treehouse in rain forest with two floors, green roof, and spiral staircase.

< -0

Query 1:

Golden treehouse in lush forest with big glass window and intricate woodwork.