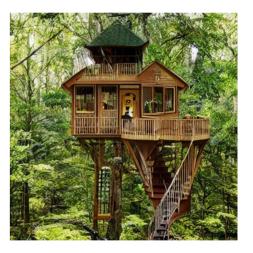

#### Query 2:

Big treehouse in rain forest with two floors, green roof, and spiral staircase.

 $\triangleleft 0$ 

Query 1:

Golden treehouse in lush forest with big glass window and intricate woodwork.

#### Query 2:

Big treehouse in rain forest with two floors, green roof, and spiral staircase.

<0-

Query 1:

Golden treehouse in lush forest with big glass window and intricate woodwork.