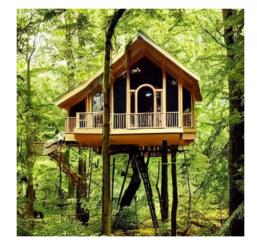

## Web Search Architecture: The Next Generation

Query 1:

Golden treehouse in lush forest with big glass window and intricate woodwork.

Query 1:

Golden treehouse in lush forest with big glass window and intricate woodwork.

#### Query 2:

Query 1:

Golden treehouse in lush forest with big glass window and intricate woodwork.

#### Query 2:

Big treehouse in rain forest with two floors, green roof, and spiral staircase.

 $\triangleleft 0$ 

Query 1:

Golden treehouse in lush forest with big glass window and intricate woodwork.

#### Query 2:

Big treehouse in rain forest with two floors, green roof, and spiral staircase.

<0-

Query 1:

Golden treehouse in lush forest with big glass window and intricate woodwork.

#### Query 2:

Big treehouse in rain forest with two floors, green roof, and spiral staircase.

<-0-

Query 1:

Golden treehouse in lush forest with big glass window and intricate woodwork.

#### Query 2:

Big treehouse in rain forest with two floors, green roof, and spiral staircase.

< -0

Query 1:

Golden treehouse in lush forest with big glass window and intricate woodwork.