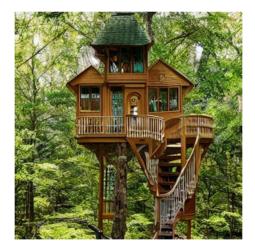

#### Query 2:

Big treehouse in rain forest with two floors, green roof, and spiral staircase.

 $\triangleleft 0$ 

Query 1:

Golden treehouse in lush forest with big glass window and intricate woodwork.

#### Query 2:

Big treehouse in rain forest with two floors, green roof, and spiral staircase.

<0-

Query 1:

Golden treehouse in lush forest with big glass window and intricate woodwork.

#### Query 2:

Big treehouse in rain forest with two floors, green roof, and spiral staircase.

<-0-

Query 1:

Golden treehouse in lush forest with big glass window and intricate woodwork.

#### Query 2:

Big treehouse in rain forest with two floors, green roof, and spiral staircase.

< -0

Query 1:

Golden treehouse in lush forest with big glass window and intricate woodwork.