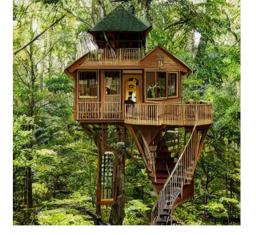

#### Query 2:

Big treehouse in rain forest with two floors, green roof, and spiral staircase.

 $\triangleleft 0$ 

Query 1:

Golden treehouse in lush forest with big glass window and intricate woodwork.

#### Query 2:

Big treehouse in rain forest with two floors, green roof, and spiral staircase.

<0-

Query 1:

Golden treehouse in lush forest with big glass window and intricate woodwork.

#### Query 2:

Big treehouse in rain forest with two floors, green roof, and spiral staircase.

<-0-

Query 1:

Golden treehouse in lush forest with big glass window and intricate woodwork.

#### Query 2:

Big treehouse in rain forest with two floors, green roof, and spiral staircase.

< -0

Query 1:

Golden treehouse in lush forest with big glass window and intricate woodwork.