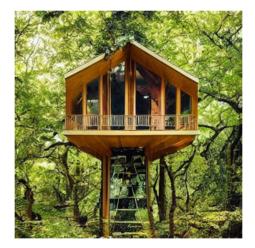

## Web Search Architecture: The Next Generation

Query 1:

Golden treehouse in lush forest with big glass window and intricate woodwork.

Query 1:

Golden treehouse in lush forest with big glass window and intricate woodwork.

#### Query 2:

Query 1:

Golden treehouse in lush forest with big glass window and intricate woodwork.