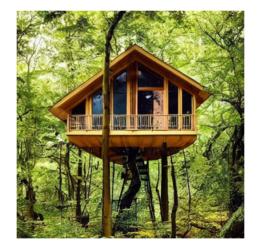

## Web Search Architecture: The Next Generation

Query 1:

Golden treehouse in lush forest with big glass window and intricate woodwork.

Query 1:

Golden treehouse in lush forest with big glass window and intricate woodwork.

#### Query 2:

Query 1:

Golden treehouse in lush forest with big glass window and intricate woodwork.