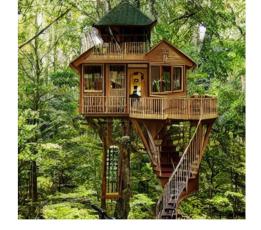

#### Query 2:

Big treehouse in rain forest with two floors, green roof, and spiral staircase.

 $\triangleleft 0$ 

Query 1:

Golden treehouse in lush forest with big glass window and intricate woodwork.

#### Query 2:

Big treehouse in rain forest with two floors, green roof, and spiral staircase.

<0-

Query 1:

Golden treehouse in lush forest with big glass window and intricate woodwork.

#### Query 2:

Big treehouse in rain forest with two floors, green roof, and spiral staircase.

<-0-

Query 1:

Golden treehouse in lush forest with big glass window and intricate woodwork.

#### Query 2:

Big treehouse in rain forest with two floors, green roof, and spiral staircase.

< -0

Query 1:

Golden treehouse in lush forest with big glass window and intricate woodwork.

### Query 2:

Big treehouse in rain forest with two floors, green roof, and spiral staircase.

49 🛆 🗸

Query 1:

Golden treehouse in lush forest with big glass window and intricate woodwork.

### Query 2:

Big treehouse in rain forest with two floors, green roof, and spiral staircase.

-O-

Query 1:

Golden treehouse in lush forest with big glass window and intricate woodwork.