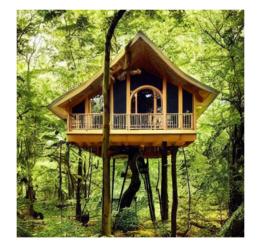

## Web Search Architecture: The Next Generation

Query 1:

Golden treehouse in lush forest with big glass window and intricate woodwork.

Query 1:

Golden treehouse in lush forest with big glass window and intricate woodwork.

#### Query 2:

Query 1:

Golden treehouse in lush forest with big glass window and intricate woodwork.