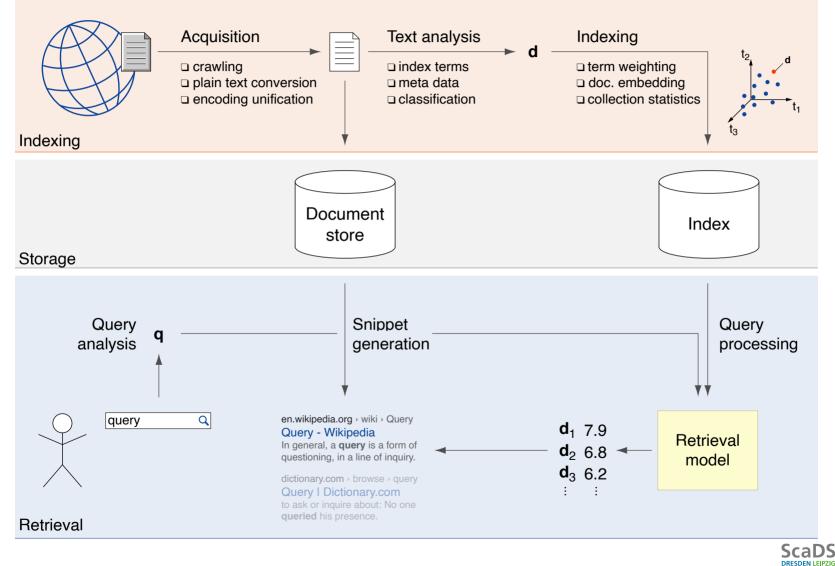

Retrieval

## Web Search Architecture: The Next Generation

Query 1:

Golden treehouse in lush forest with big glass window and intricate woodwork.

Query 1:

Golden treehouse in lush forest with big glass window and intricate woodwork.