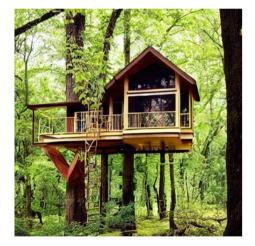

#### Query 2:

Query 1:

Golden treehouse in lush forest with big glass window and intricate woodwork.