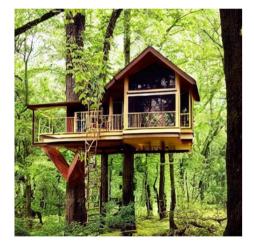

### Query 2:

Big treehouse in rain forest with two floors, green roof, and spiral staircase.

49 🛆 🗸

Query 1:

Golden treehouse in lush forest with big glass window and intricate woodwork.

### Query 2:

Big treehouse in rain forest with two floors, green roof, and spiral staircase.

-O-

Query 1:

Golden treehouse in lush forest with big glass window and intricate woodwork.