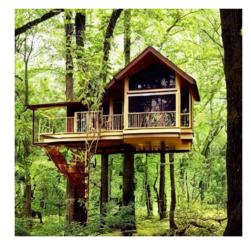

## Web Search Architecture: The Next Generation

Query 1:

Golden treehouse in lush forest with big glass window and intricate woodwork.

Query 1:

Golden treehouse in lush forest with big glass window and intricate woodwork.

#### Query 2:

Query 1:

Golden treehouse in lush forest with big glass window and intricate woodwork.