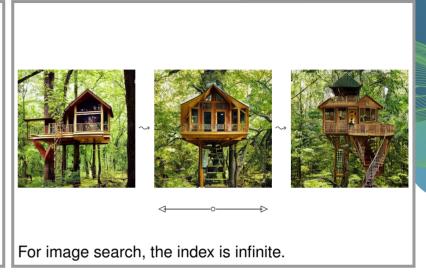

#### Al-based web search is a nascent technology.

ChatNoir: First open conversational search engine.

For image search, the index is infinite.

76  $\triangle$   $\nabla$ 

Question

[4]

**[**4]

77