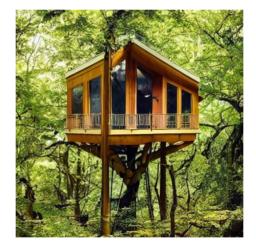

## Web Search Architecture: The Next Generation

Query 1:

Golden treehouse in lush forest with big glass window and intricate woodwork.

Query 1:

Golden treehouse in lush forest with big glass window and intricate woodwork.

#### Query 2:

Query 1:

Golden treehouse in lush forest with big glass window and intricate woodwork.

#### Query 2:

Big treehouse in rain forest with two floors, green roof, and spiral staircase.

 $\triangleleft 0$ 

Query 1:

Golden treehouse in lush forest with big glass window and intricate woodwork.

#### Query 2:

Big treehouse in rain forest with two floors, green roof, and spiral staircase.

<0-

Query 1:

Golden treehouse in lush forest with big glass window and intricate woodwork.

#### Query 2:

Big treehouse in rain forest with two floors, green roof, and spiral staircase.

<-0-

Query 1:

Golden treehouse in lush forest with big glass window and intricate woodwork.

#### Query 2:

Big treehouse in rain forest with two floors, green roof, and spiral staircase.

< -0

Query 1:

Golden treehouse in lush forest with big glass window and intricate woodwork.