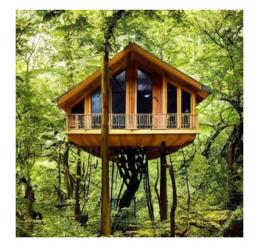

## Web Search Architecture: The Next Generation

Query 1:

Golden treehouse in lush forest with big glass window and intricate woodwork.

Query 1:

Golden treehouse in lush forest with big glass window and intricate woodwork.

#### Query 2:

Query 1:

Golden treehouse in lush forest with big glass window and intricate woodwork.