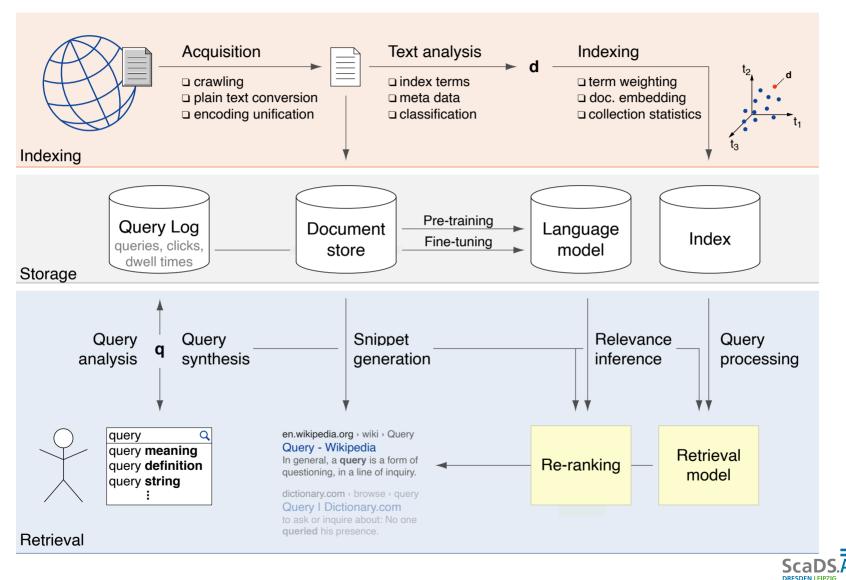

### Direct Answers with ChatNoir

#### Al-based web search is a nascent technology.

ChatNoir: First open conversational search engine.

For image search, the index is infinite.

76  $\triangle$   $\nabla$ 

Question

[4]

**[**4]

77