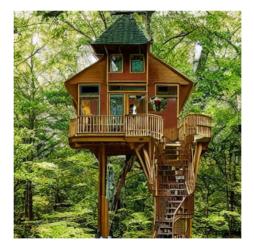

## Web Search Architecture: The Next Generation

Query 1:

Golden treehouse in lush forest with big glass window and intricate woodwork.

Query 1:

Golden treehouse in lush forest with big glass window and intricate woodwork.

#### Query 2:

Query 1:

Golden treehouse in lush forest with big glass window and intricate woodwork.

#### Query 2:

Big treehouse in rain forest with two floors, green roof, and spiral staircase.

 $\triangleleft 0$ 

Query 1:

Golden treehouse in lush forest with big glass window and intricate woodwork.