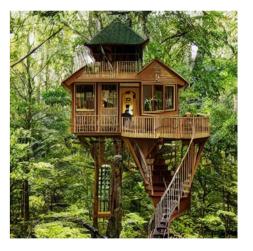

#### Query 2:

Big treehouse in rain forest with two floors, green roof, and spiral staircase.

 $\triangleleft 0$ 

Query 1:

Golden treehouse in lush forest with big glass window and intricate woodwork.

#### Query 2:

Big treehouse in rain forest with two floors, green roof, and spiral staircase.

<0-

Query 1:

Golden treehouse in lush forest with big glass window and intricate woodwork.

#### Query 2:

Big treehouse in rain forest with two floors, green roof, and spiral staircase.

<-0-

Query 1:

Golden treehouse in lush forest with big glass window and intricate woodwork.

#### Query 2:

Big treehouse in rain forest with two floors, green roof, and spiral staircase.

< -0

Query 1:

Golden treehouse in lush forest with big glass window and intricate woodwork.

### Query 2:

Big treehouse in rain forest with two floors, green roof, and spiral staircase.

49 🛆 🗸

Query 1:

Golden treehouse in lush forest with big glass window and intricate woodwork.

### Query 2:

Big treehouse in rain forest with two floors, green roof, and spiral staircase.

-O-

Query 1:

Golden treehouse in lush forest with big glass window and intricate woodwork.