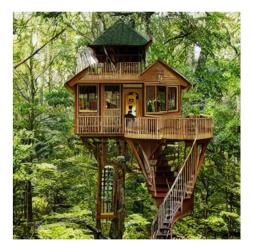

## Web Search Architecture: The Next Generation

Query 1:

Golden treehouse in lush forest with big glass window and intricate woodwork.

Query 1:

Golden treehouse in lush forest with big glass window and intricate woodwork.

#### Query 2:

Query 1:

Golden treehouse in lush forest with big glass window and intricate woodwork.

#### Query 2:

Big treehouse in rain forest with two floors, green roof, and spiral staircase.

 $\triangleleft 0$ 

Query 1:

Golden treehouse in lush forest with big glass window and intricate woodwork.

#### Query 2:

Big treehouse in rain forest with two floors, green roof, and spiral staircase.

<0-

Query 1:

Golden treehouse in lush forest with big glass window and intricate woodwork.

#### Query 2:

Big treehouse in rain forest with two floors, green roof, and spiral staircase.

<-0-

Query 1:

Golden treehouse in lush forest with big glass window and intricate woodwork.

#### Query 2:

Big treehouse in rain forest with two floors, green roof, and spiral staircase.

< -0

Query 1:

Golden treehouse in lush forest with big glass window and intricate woodwork.