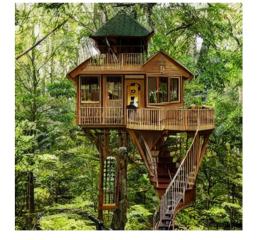

#### Query 2:

Query 1:

Golden treehouse in lush forest with big glass window and intricate woodwork.