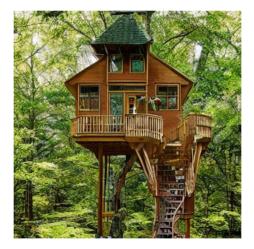

### Query 2:

Big treehouse in rain forest with two floors, green roof, and spiral staircase.

49 🛆 🗸

Query 1:

Golden treehouse in lush forest with big glass window and intricate woodwork.

### Query 2:

Big treehouse in rain forest with two floors, green roof, and spiral staircase.

-O-

Query 1:

Golden treehouse in lush forest with big glass window and intricate woodwork.

### Query 2:

0->

Query 1:

Golden treehouse in lush forest with big glass window and intricate woodwork.