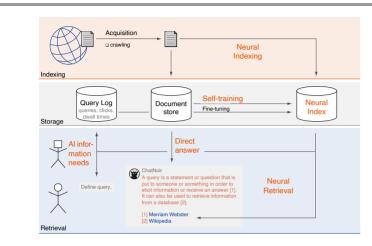

#### Al-based web search is a nascent technology.

ChatNoir: First open conversational search engine.

For image search, the index is infinite.

76  $\triangle$   $\nabla$ 

Question

[4]

**[**4]

77