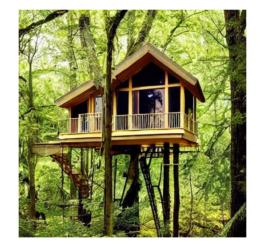

## Web Search Architecture: The Next Generation

Query 1:

Golden treehouse in lush forest with big glass window and intricate woodwork.

Query 1:

Golden treehouse in lush forest with big glass window and intricate woodwork.