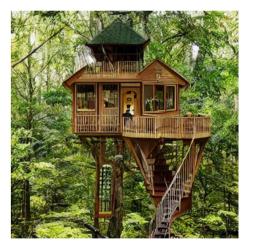

#### Query 2:

Big treehouse in rain forest with two floors, green roof, and spiral staircase.

 $\triangleleft 0$ 

Query 1:

Golden treehouse in lush forest with big glass window and intricate woodwork.

#### Query 2:

Big treehouse in rain forest with two floors, green roof, and spiral staircase.

<0-

Query 1:

Golden treehouse in lush forest with big glass window and intricate woodwork.

#### Query 2:

Big treehouse in rain forest with two floors, green roof, and spiral staircase.

<-0-

Query 1:

Golden treehouse in lush forest with big glass window and intricate woodwork.

#### Query 2:

Big treehouse in rain forest with two floors, green roof, and spiral staircase.

< -0

Query 1:

Golden treehouse in lush forest with big glass window and intricate woodwork.

### Query 2:

Big treehouse in rain forest with two floors, green roof, and spiral staircase.

49 🛆 🗸

Query 1:

Golden treehouse in lush forest with big glass window and intricate woodwork.

### Query 2:

Big treehouse in rain forest with two floors, green roof, and spiral staircase.

-O-

Query 1:

Golden treehouse in lush forest with big glass window and intricate woodwork.