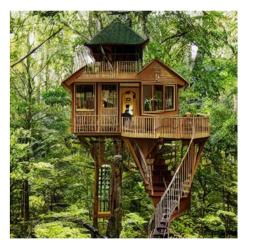

#### Query 2:

Big treehouse in rain forest with two floors, green roof, and spiral staircase.

 $\triangleleft 0$ 

Query 1:

Golden treehouse in lush forest with big glass window and intricate woodwork.

#### Query 2:

Big treehouse in rain forest with two floors, green roof, and spiral staircase.

<0-

Query 1:

Golden treehouse in lush forest with big glass window and intricate woodwork.

#### Query 2:

Big treehouse in rain forest with two floors, green roof, and spiral staircase.

<-0-

Query 1:

Golden treehouse in lush forest with big glass window and intricate woodwork.