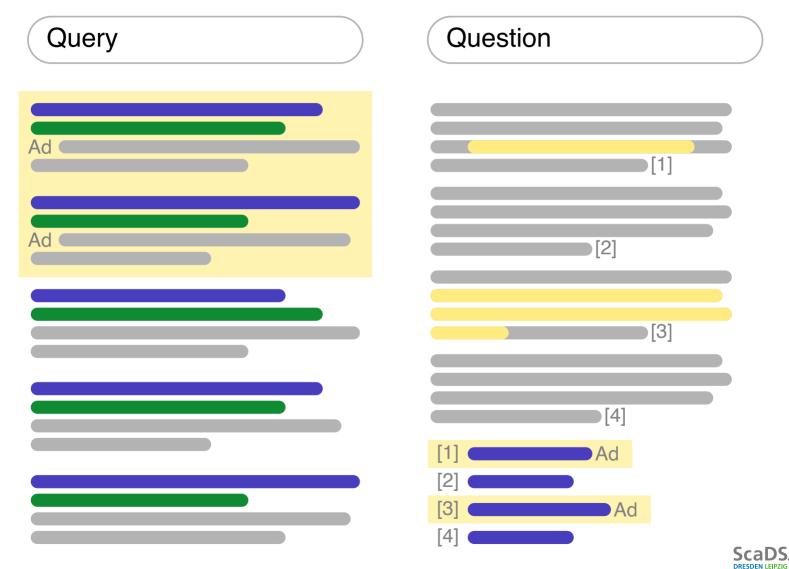

#### High class imbalance.

Only a tiny fraction of all documents are relevant to the request.

Retrieve relevant documents in milliseconds.

| Indexing  |  |                          |
|-----------|--|--------------------------|
|           |  |                          |
| Storage   |  |                          |
|           |  |                          |
| ?         |  |                          |
| Retrieval |  |                          |
|           |  | ScaDS<br>DRESDEN LEIPZIG |

Retrieval