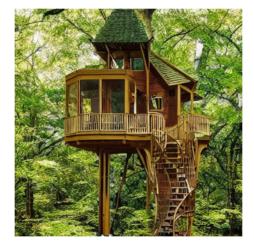

## Web Search Architecture: The Next Generation

Query 1:

Golden treehouse in lush forest with big glass window and intricate woodwork.

Query 1:

Golden treehouse in lush forest with big glass window and intricate woodwork.

#### Query 2:

Query 1:

Golden treehouse in lush forest with big glass window and intricate woodwork.