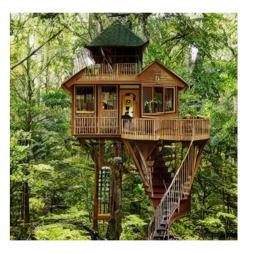

#### Query 2:

Big treehouse in rain forest with two floors, green roof, and spiral staircase.

 $\triangleleft 0$ 

Query 1:

Golden treehouse in lush forest with big glass window and intricate woodwork.

#### Query 2:

Big treehouse in rain forest with two floors, green roof, and spiral staircase.

<0-

Query 1:

Golden treehouse in lush forest with big glass window and intricate woodwork.

#### Query 2:

Big treehouse in rain forest with two floors, green roof, and spiral staircase.

<-0-

Query 1:

Golden treehouse in lush forest with big glass window and intricate woodwork.

#### Query 2:

Big treehouse in rain forest with two floors, green roof, and spiral staircase.

< -0

Query 1:

Golden treehouse in lush forest with big glass window and intricate woodwork.

### Query 2:

Big treehouse in rain forest with two floors, green roof, and spiral staircase.

49 🛆 🗸

Query 1:

Golden treehouse in lush forest with big glass window and intricate woodwork.

### Query 2:

Big treehouse in rain forest with two floors, green roof, and spiral staircase.

-O-

Query 1:

Golden treehouse in lush forest with big glass window and intricate woodwork.