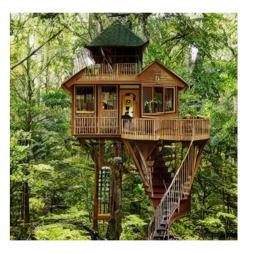

#### Query 2:

Big treehouse in rain forest with two floors, green roof, and spiral staircase.

 $\triangleleft 0$ 

Query 1:

Golden treehouse in lush forest with big glass window and intricate woodwork.

#### Query 2:

Big treehouse in rain forest with two floors, green roof, and spiral staircase.

<0-

Query 1:

Golden treehouse in lush forest with big glass window and intricate woodwork.

#### Query 2:

Big treehouse in rain forest with two floors, green roof, and spiral staircase.

<-0-

Query 1:

Golden treehouse in lush forest with big glass window and intricate woodwork.

#### Query 2:

Big treehouse in rain forest with two floors, green roof, and spiral staircase.

< -0

Query 1:

Golden treehouse in lush forest with big glass window and intricate woodwork.