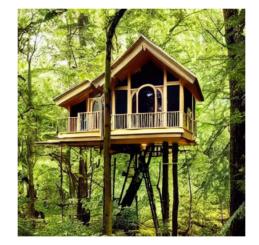

#### Query 2:

Query 1:

Golden treehouse in lush forest with big glass window and intricate woodwork.