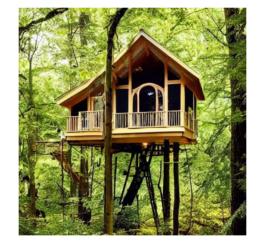

## Web Search Architecture: The Next Generation

Query 1:

Golden treehouse in lush forest with big glass window and intricate woodwork.

Query 1:

Golden treehouse in lush forest with big glass window and intricate woodwork.

#### Query 2:

Query 1:

Golden treehouse in lush forest with big glass window and intricate woodwork.

#### Query 2:

Big treehouse in rain forest with two floors, green roof, and spiral staircase.

 $\triangleleft 0$ 

Query 1:

Golden treehouse in lush forest with big glass window and intricate woodwork.

#### Query 2:

Big treehouse in rain forest with two floors, green roof, and spiral staircase.

<0-

Query 1:

Golden treehouse in lush forest with big glass window and intricate woodwork.

#### Query 2:

Big treehouse in rain forest with two floors, green roof, and spiral staircase.

<-0-

Query 1:

Golden treehouse in lush forest with big glass window and intricate woodwork.

#### Query 2:

Big treehouse in rain forest with two floors, green roof, and spiral staircase.

< -0

Query 1:

Golden treehouse in lush forest with big glass window and intricate woodwork.