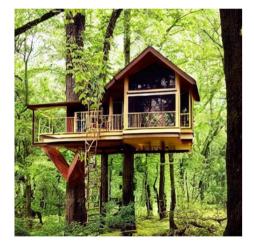

#### Query 2:

Big treehouse in rain forest with two floors, green roof, and spiral staircase.

 $\triangleleft 0$ 

Query 1:

Golden treehouse in lush forest with big glass window and intricate woodwork.

#### Query 2:

Big treehouse in rain forest with two floors, green roof, and spiral staircase.

<0-

Query 1:

Golden treehouse in lush forest with big glass window and intricate woodwork.

#### Query 2:

Big treehouse in rain forest with two floors, green roof, and spiral staircase.

<-0-

Query 1:

Golden treehouse in lush forest with big glass window and intricate woodwork.

#### Query 2:

Big treehouse in rain forest with two floors, green roof, and spiral staircase.

< -0

Query 1:

Golden treehouse in lush forest with big glass window and intricate woodwork.

### Query 2:

Big treehouse in rain forest with two floors, green roof, and spiral staircase.

49 🛆 🗸

Query 1:

Golden treehouse in lush forest with big glass window and intricate woodwork.

### Query 2:

Big treehouse in rain forest with two floors, green roof, and spiral staircase.

-O-

Query 1:

Golden treehouse in lush forest with big glass window and intricate woodwork.