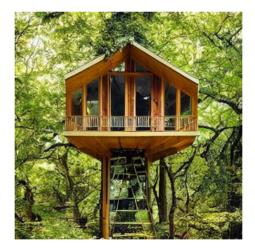

## Web Search Architecture: The Next Generation

Query 1:

Golden treehouse in lush forest with big glass window and intricate woodwork.

Query 1:

Golden treehouse in lush forest with big glass window and intricate woodwork.

#### Query 2:

Query 1:

Golden treehouse in lush forest with big glass window and intricate woodwork.