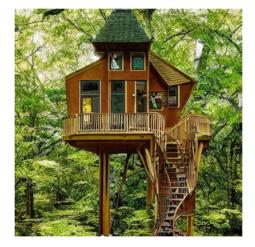

### Query 2:

Big treehouse in rain forest with two floors, green roof, and spiral staircase.

49 🛆 🗸

Query 1:

Golden treehouse in lush forest with big glass window and intricate woodwork.