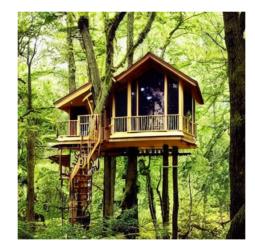

## Web Search Architecture: The Next Generation

Query 1:

Golden treehouse in lush forest with big glass window and intricate woodwork.

Query 1:

Golden treehouse in lush forest with big glass window and intricate woodwork.

#### Query 2:

Query 1:

Golden treehouse in lush forest with big glass window and intricate woodwork.