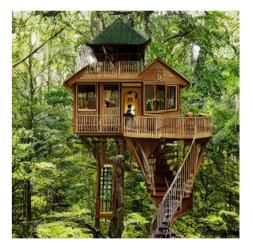

#### Query 2:

Big treehouse in rain forest with two floors, green roof, and spiral staircase.

 $\triangleleft 0$ 

Query 1:

Golden treehouse in lush forest with big glass window and intricate woodwork.

#### Query 2:

Big treehouse in rain forest with two floors, green roof, and spiral staircase.

<0-

Query 1:

Golden treehouse in lush forest with big glass window and intricate woodwork.

#### Query 2:

Big treehouse in rain forest with two floors, green roof, and spiral staircase.

<-0-

Query 1:

Golden treehouse in lush forest with big glass window and intricate woodwork.

#### Query 2:

Big treehouse in rain forest with two floors, green roof, and spiral staircase.

< -0

Query 1:

Golden treehouse in lush forest with big glass window and intricate woodwork.