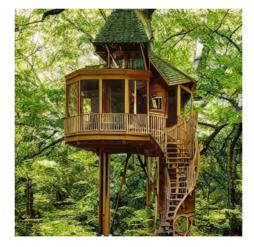

#### Query 2:

Big treehouse in rain forest with two floors, green roof, and spiral staircase.

 $\triangleleft 0$ 

Query 1:

Golden treehouse in lush forest with big glass window and intricate woodwork.

#### Query 2:

Big treehouse in rain forest with two floors, green roof, and spiral staircase.

<0-

Query 1:

Golden treehouse in lush forest with big glass window and intricate woodwork.

#### Query 2:

Big treehouse in rain forest with two floors, green roof, and spiral staircase.

<-0-

Query 1:

Golden treehouse in lush forest with big glass window and intricate woodwork.

#### Query 2:

Big treehouse in rain forest with two floors, green roof, and spiral staircase.

< -0

Query 1:

Golden treehouse in lush forest with big glass window and intricate woodwork.