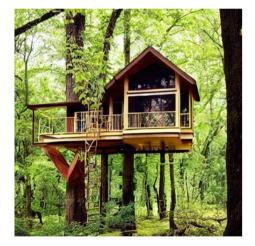

## Web Search Architecture: The Next Generation

Query 1:

Golden treehouse in lush forest with big glass window and intricate woodwork.

Query 1:

Golden treehouse in lush forest with big glass window and intricate woodwork.

#### Query 2:

Query 1:

Golden treehouse in lush forest with big glass window and intricate woodwork.