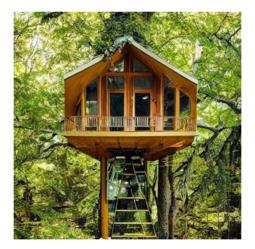

## Web Search Architecture: The Next Generation

Query 1:

Golden treehouse in lush forest with big glass window and intricate woodwork.

Query 1:

Golden treehouse in lush forest with big glass window and intricate woodwork.

#### Query 2:

Query 1:

Golden treehouse in lush forest with big glass window and intricate woodwork.