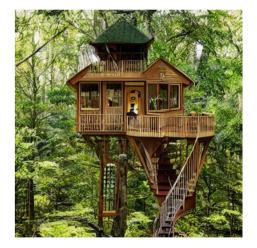

## Web Search Architecture: The Next Generation

Query 1:

Golden treehouse in lush forest with big glass window and intricate woodwork.

Query 1:

Golden treehouse in lush forest with big glass window and intricate woodwork.

#### Query 2:

Query 1:

Golden treehouse in lush forest with big glass window and intricate woodwork.

#### Query 2:

Big treehouse in rain forest with two floors, green roof, and spiral staircase.

 $\triangleleft 0$ 

Query 1:

Golden treehouse in lush forest with big glass window and intricate woodwork.

#### Query 2:

Big treehouse in rain forest with two floors, green roof, and spiral staircase.

<0-

Query 1:

Golden treehouse in lush forest with big glass window and intricate woodwork.

#### Query 2:

Big treehouse in rain forest with two floors, green roof, and spiral staircase.

<-0-

Query 1:

Golden treehouse in lush forest with big glass window and intricate woodwork.

#### Query 2:

Big treehouse in rain forest with two floors, green roof, and spiral staircase.

< -0

Query 1:

Golden treehouse in lush forest with big glass window and intricate woodwork.