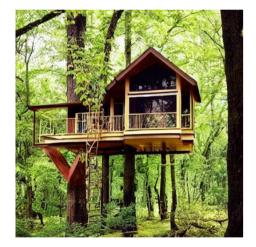

#### Query 2:

Big treehouse in rain forest with two floors, green roof, and spiral staircase.

 $\triangleleft 0$ 

Query 1:

Golden treehouse in lush forest with big glass window and intricate woodwork.

#### Query 2:

Big treehouse in rain forest with two floors, green roof, and spiral staircase.

<0-

Query 1:

Golden treehouse in lush forest with big glass window and intricate woodwork.

#### Query 2:

Big treehouse in rain forest with two floors, green roof, and spiral staircase.

<-0-

Query 1:

Golden treehouse in lush forest with big glass window and intricate woodwork.