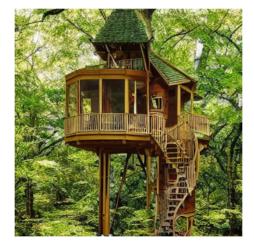

#### Query 2:

Big treehouse in rain forest with two floors, green roof, and spiral staircase.

 $\triangleleft 0$ 

Query 1:

Golden treehouse in lush forest with big glass window and intricate woodwork.

#### Query 2:

Big treehouse in rain forest with two floors, green roof, and spiral staircase.

<0-

Query 1:

Golden treehouse in lush forest with big glass window and intricate woodwork.

#### Query 2:

Big treehouse in rain forest with two floors, green roof, and spiral staircase.

<-0-

Query 1:

Golden treehouse in lush forest with big glass window and intricate woodwork.

#### Query 2:

Big treehouse in rain forest with two floors, green roof, and spiral staircase.

< -0

Query 1:

Golden treehouse in lush forest with big glass window and intricate woodwork.