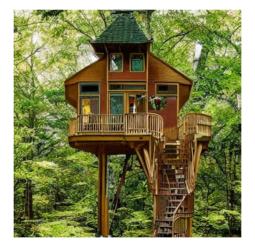

## Web Search Architecture: The Next Generation

Query 1:

Golden treehouse in lush forest with big glass window and intricate woodwork.

Query 1:

Golden treehouse in lush forest with big glass window and intricate woodwork.

#### Query 2:

Query 1:

Golden treehouse in lush forest with big glass window and intricate woodwork.

#### Query 2:

Big treehouse in rain forest with two floors, green roof, and spiral staircase.

 $\triangleleft 0$ 

Query 1:

Golden treehouse in lush forest with big glass window and intricate woodwork.