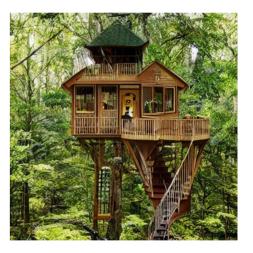

## Web Search Architecture: The Next Generation

Query 1:

Golden treehouse in lush forest with big glass window and intricate woodwork.

Query 1:

Golden treehouse in lush forest with big glass window and intricate woodwork.

#### Query 2:

Big treehouse in rain forest with two floors, green roof, and spiral staircase.

 $\triangleleft 0$ 

Query 1:

Golden treehouse in lush forest with big glass window and intricate woodwork.