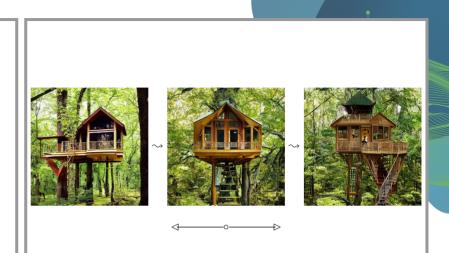

## Web Search Architecture: The Next Generation

Query 1:

Golden treehouse in lush forest with big glass window and intricate woodwork.

Query 1:

Golden treehouse in lush forest with big glass window and intricate woodwork.

#### Query 2:

Query 1:

Golden treehouse in lush forest with big glass window and intricate woodwork.

#### Query 2:

Big treehouse in rain forest with two floors, green roof, and spiral staircase.

 $\triangleleft 0$ 

Query 1:

Golden treehouse in lush forest with big glass window and intricate woodwork.

#### Query 2:

Big treehouse in rain forest with two floors, green roof, and spiral staircase.

<0-

Query 1:

Golden treehouse in lush forest with big glass window and intricate woodwork.

#### Query 2:

Big treehouse in rain forest with two floors, green roof, and spiral staircase.

<-0-

Query 1:

Golden treehouse in lush forest with big glass window and intricate woodwork.

#### Query 2:

Big treehouse in rain forest with two floors, green roof, and spiral staircase.

< -0

Query 1:

Golden treehouse in lush forest with big glass window and intricate woodwork.