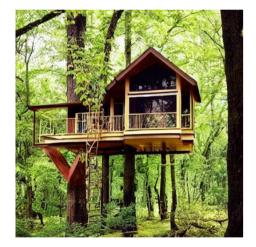

## Web Search Architecture: The Next Generation

Query 1:

Golden treehouse in lush forest with big glass window and intricate woodwork.

Query 1:

Golden treehouse in lush forest with big glass window and intricate woodwork.

#### Query 2:

Query 1:

Golden treehouse in lush forest with big glass window and intricate woodwork.

#### Query 2:

Big treehouse in rain forest with two floors, green roof, and spiral staircase.

 $\triangleleft 0$ 

Query 1:

Golden treehouse in lush forest with big glass window and intricate woodwork.

#### Query 2:

Big treehouse in rain forest with two floors, green roof, and spiral staircase.

<0-

Query 1:

Golden treehouse in lush forest with big glass window and intricate woodwork.

#### Query 2:

Big treehouse in rain forest with two floors, green roof, and spiral staircase.

<-0-

Query 1:

Golden treehouse in lush forest with big glass window and intricate woodwork.

#### Query 2:

Big treehouse in rain forest with two floors, green roof, and spiral staircase.

< -0

Query 1:

Golden treehouse in lush forest with big glass window and intricate woodwork.