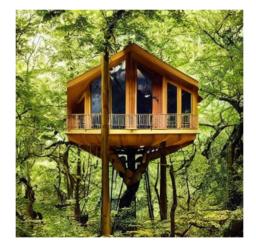

## Web Search Architecture: The Next Generation

Query 1:

Golden treehouse in lush forest with big glass window and intricate woodwork.

Query 1:

Golden treehouse in lush forest with big glass window and intricate woodwork.

#### Query 2:

Query 1:

Golden treehouse in lush forest with big glass window and intricate woodwork.

#### Query 2:

Big treehouse in rain forest with two floors, green roof, and spiral staircase.

 $\triangleleft 0$ 

Query 1:

Golden treehouse in lush forest with big glass window and intricate woodwork.

#### Query 2:

Big treehouse in rain forest with two floors, green roof, and spiral staircase.

<0-

Query 1:

Golden treehouse in lush forest with big glass window and intricate woodwork.

#### Query 2:

Big treehouse in rain forest with two floors, green roof, and spiral staircase.

<-0-

Query 1:

Golden treehouse in lush forest with big glass window and intricate woodwork.

#### Query 2:

Big treehouse in rain forest with two floors, green roof, and spiral staircase.

< -0

Query 1:

Golden treehouse in lush forest with big glass window and intricate woodwork.