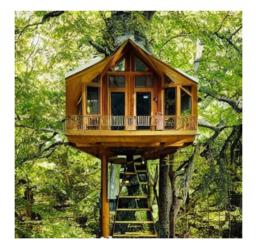

## Web Search Architecture: The Next Generation

Query 1:

Golden treehouse in lush forest with big glass window and intricate woodwork.

Query 1:

Golden treehouse in lush forest with big glass window and intricate woodwork.

#### Query 2:

Query 1:

Golden treehouse in lush forest with big glass window and intricate woodwork.