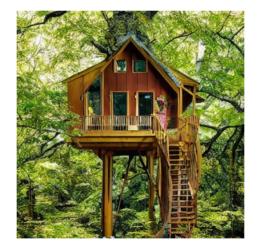

### Query 2:

0->

Query 1:

Golden treehouse in lush forest with big glass window and intricate woodwork.

### Query 2:

-0-1>

Query 1:

Golden treehouse in lush forest with big glass window and intricate woodwork.

### Query 2:

-0-D

Query 1:

Golden treehouse in lush forest with big glass window and intricate woodwork.

### Query 2:

-00>