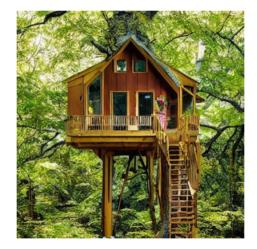

## Web Search Architecture: The Next Generation

Query 1:

Golden treehouse in lush forest with big glass window and intricate woodwork.

Query 1:

Golden treehouse in lush forest with big glass window and intricate woodwork.

#### Query 2:

Query 1:

Golden treehouse in lush forest with big glass window and intricate woodwork.