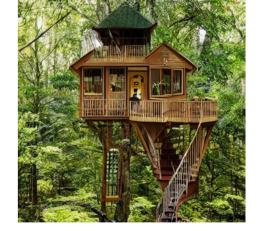

#### Query 2:

Big treehouse in rain forest with two floors, green roof, and spiral staircase.

 $\triangleleft 0$ 

Query 1:

Golden treehouse in lush forest with big glass window and intricate woodwork.

#### Query 2:

Big treehouse in rain forest with two floors, green roof, and spiral staircase.

<0-

Query 1:

Golden treehouse in lush forest with big glass window and intricate woodwork.

#### Query 2:

Big treehouse in rain forest with two floors, green roof, and spiral staircase.

<-0-

Query 1:

Golden treehouse in lush forest with big glass window and intricate woodwork.

#### Query 2:

Big treehouse in rain forest with two floors, green roof, and spiral staircase.

< -0

Query 1:

Golden treehouse in lush forest with big glass window and intricate woodwork.