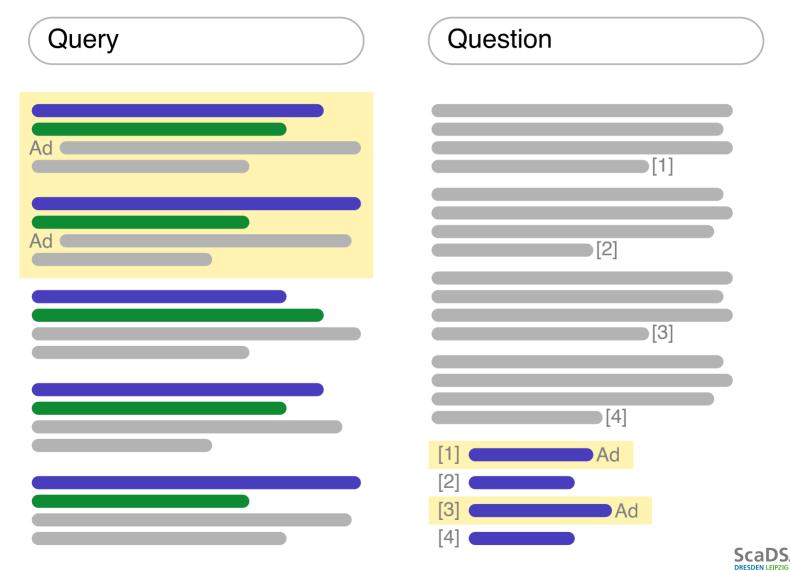

#### High class imbalance.

Only a tiny fraction of all documents are relevant to the request.

Retrieve relevant documents in milliseconds.

| Indexing  |  |                          |
|-----------|--|--------------------------|
|           |  |                          |
| Storage   |  |                          |
|           |  |                          |
| ?         |  |                          |
| Retrieval |  |                          |
|           |  | ScaDS<br>DRESDEN LEIPZIG |

Retrieval