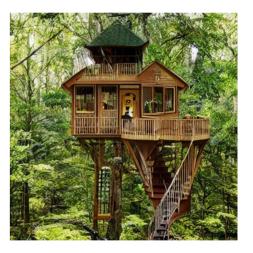

### Query 2:

Big treehouse in rain forest with two floors, green roof, and spiral staircase.

-O-

Query 1:

Golden treehouse in lush forest with big glass window and intricate woodwork.