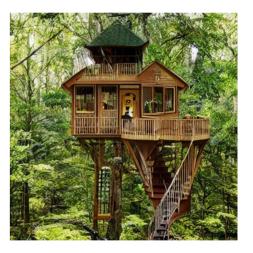

#### Query 2:

Big treehouse in rain forest with two floors, green roof, and spiral staircase.

 $\triangleleft 0$ 

Query 1:

Golden treehouse in lush forest with big glass window and intricate woodwork.

#### Query 2:

Big treehouse in rain forest with two floors, green roof, and spiral staircase.

<0-

Query 1:

Golden treehouse in lush forest with big glass window and intricate woodwork.

#### Query 2:

Big treehouse in rain forest with two floors, green roof, and spiral staircase.

<-0-

Query 1:

Golden treehouse in lush forest with big glass window and intricate woodwork.

#### Query 2:

Big treehouse in rain forest with two floors, green roof, and spiral staircase.

< -0

Query 1:

Golden treehouse in lush forest with big glass window and intricate woodwork.