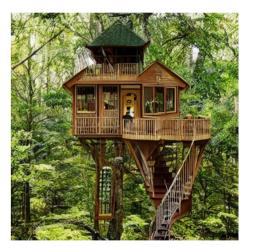

#### Query 2:

Big treehouse in rain forest with two floors, green roof, and spiral staircase.

 $\triangleleft 0$ 

Query 1:

Golden treehouse in lush forest with big glass window and intricate woodwork.

#### Query 2:

Big treehouse in rain forest with two floors, green roof, and spiral staircase.

<0-

Query 1:

Golden treehouse in lush forest with big glass window and intricate woodwork.

#### Query 2:

Big treehouse in rain forest with two floors, green roof, and spiral staircase.

<-0-

Query 1:

Golden treehouse in lush forest with big glass window and intricate woodwork.