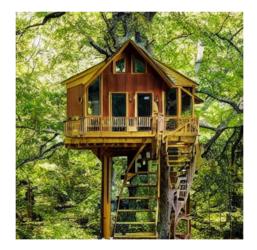

## Web Search Architecture: The Next Generation

Query 1:

Golden treehouse in lush forest with big glass window and intricate woodwork.

Query 1:

Golden treehouse in lush forest with big glass window and intricate woodwork.

#### Query 2:

Query 1:

Golden treehouse in lush forest with big glass window and intricate woodwork.