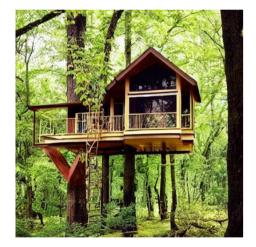

#### Query 2:

Big treehouse in rain forest with two floors, green roof, and spiral staircase.

 $\triangleleft 0$ 

Query 1:

Golden treehouse in lush forest with big glass window and intricate woodwork.

#### Query 2:

Big treehouse in rain forest with two floors, green roof, and spiral staircase.

<0-

Query 1:

Golden treehouse in lush forest with big glass window and intricate woodwork.

#### Query 2:

Big treehouse in rain forest with two floors, green roof, and spiral staircase.

<-0-

Query 1:

Golden treehouse in lush forest with big glass window and intricate woodwork.

#### Query 2:

Big treehouse in rain forest with two floors, green roof, and spiral staircase.

< -0

Query 1:

Golden treehouse in lush forest with big glass window and intricate woodwork.

### Query 2:

Big treehouse in rain forest with two floors, green roof, and spiral staircase.

49 🛆 🗸

Query 1:

Golden treehouse in lush forest with big glass window and intricate woodwork.

### Query 2:

Big treehouse in rain forest with two floors, green roof, and spiral staircase.

-O-

Query 1:

Golden treehouse in lush forest with big glass window and intricate woodwork.