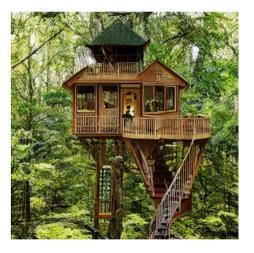

## Web Search Architecture: The Next Generation

Query 1:

Golden treehouse in lush forest with big glass window and intricate woodwork.

Query 1:

Golden treehouse in lush forest with big glass window and intricate woodwork.

#### Query 2:

Query 1:

Golden treehouse in lush forest with big glass window and intricate woodwork.

#### Query 2:

Big treehouse in rain forest with two floors, green roof, and spiral staircase.

 $\triangleleft 0$ 

Query 1:

Golden treehouse in lush forest with big glass window and intricate woodwork.

#### Query 2:

Big treehouse in rain forest with two floors, green roof, and spiral staircase.

<0-

Query 1:

Golden treehouse in lush forest with big glass window and intricate woodwork.

#### Query 2:

Big treehouse in rain forest with two floors, green roof, and spiral staircase.

<-0-

Query 1:

Golden treehouse in lush forest with big glass window and intricate woodwork.

#### Query 2:

Big treehouse in rain forest with two floors, green roof, and spiral staircase.

< -0

Query 1:

Golden treehouse in lush forest with big glass window and intricate woodwork.