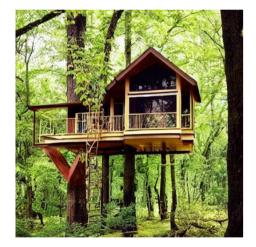

## Web Search Architecture: The Next Generation

Query 1:

Golden treehouse in lush forest with big glass window and intricate woodwork.

Query 1:

Golden treehouse in lush forest with big glass window and intricate woodwork.

#### Query 2:

Query 1:

Golden treehouse in lush forest with big glass window and intricate woodwork.