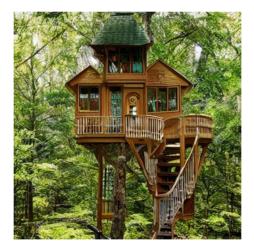

## Web Search Architecture: The Next Generation

Query 1:

Golden treehouse in lush forest with big glass window and intricate woodwork.

Query 1:

Golden treehouse in lush forest with big glass window and intricate woodwork.

#### Query 2:

Query 1:

Golden treehouse in lush forest with big glass window and intricate woodwork.

#### Query 2:

Big treehouse in rain forest with two floors, green roof, and spiral staircase.

 $\triangleleft 0$ 

Query 1:

Golden treehouse in lush forest with big glass window and intricate woodwork.

#### Query 2:

Big treehouse in rain forest with two floors, green roof, and spiral staircase.

<0-

Query 1:

Golden treehouse in lush forest with big glass window and intricate woodwork.

#### Query 2:

Big treehouse in rain forest with two floors, green roof, and spiral staircase.

<-0-

Query 1:

Golden treehouse in lush forest with big glass window and intricate woodwork.

#### Query 2:

Big treehouse in rain forest with two floors, green roof, and spiral staircase.

< -0

Query 1:

Golden treehouse in lush forest with big glass window and intricate woodwork.