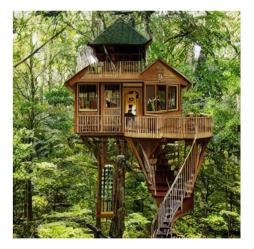

#### Query 2:

Big treehouse in rain forest with two floors, green roof, and spiral staircase.

 $\triangleleft 0$ 

Query 1:

Golden treehouse in lush forest with big glass window and intricate woodwork.

#### Query 2:

Big treehouse in rain forest with two floors, green roof, and spiral staircase.

<0-

Query 1:

Golden treehouse in lush forest with big glass window and intricate woodwork.

#### Query 2:

Big treehouse in rain forest with two floors, green roof, and spiral staircase.

<-0-

Query 1:

Golden treehouse in lush forest with big glass window and intricate woodwork.

#### Query 2:

Big treehouse in rain forest with two floors, green roof, and spiral staircase.

< -0

Query 1:

Golden treehouse in lush forest with big glass window and intricate woodwork.