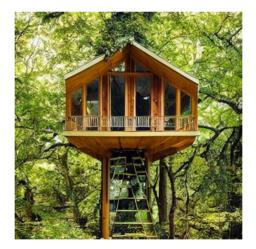

#### Query 2:

Query 1:

Golden treehouse in lush forest with big glass window and intricate woodwork.