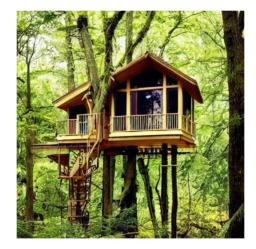

#### Query 2:

Big treehouse in rain forest with two floors, green roof, and spiral staircase.

 $\triangleleft 0$ 

Query 1:

Golden treehouse in lush forest with big glass window and intricate woodwork.

#### Query 2:

Big treehouse in rain forest with two floors, green roof, and spiral staircase.

<0-

Query 1:

Golden treehouse in lush forest with big glass window and intricate woodwork.

#### Query 2:

Big treehouse in rain forest with two floors, green roof, and spiral staircase.

<-0-

Query 1:

Golden treehouse in lush forest with big glass window and intricate woodwork.