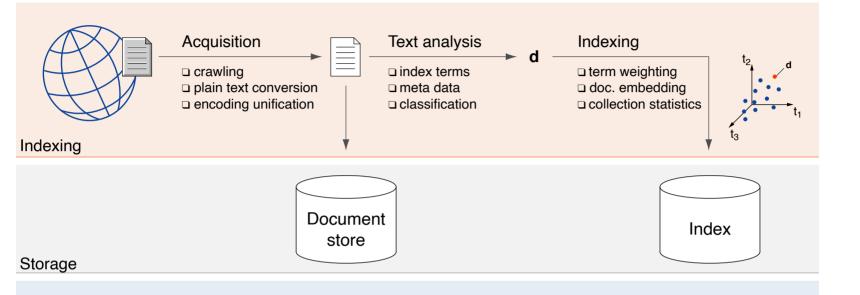

#### High class imbalance.

Only a tiny fraction of all documents are relevant to the request.

Retrieve relevant documents in milliseconds.

| Indexing  |  |                          |
|-----------|--|--------------------------|
|           |  |                          |
| Storage   |  |                          |
|           |  |                          |
| ?         |  |                          |
| Retrieval |  |                          |
|           |  | ScaDS<br>DRESDEN LEIPZIG |