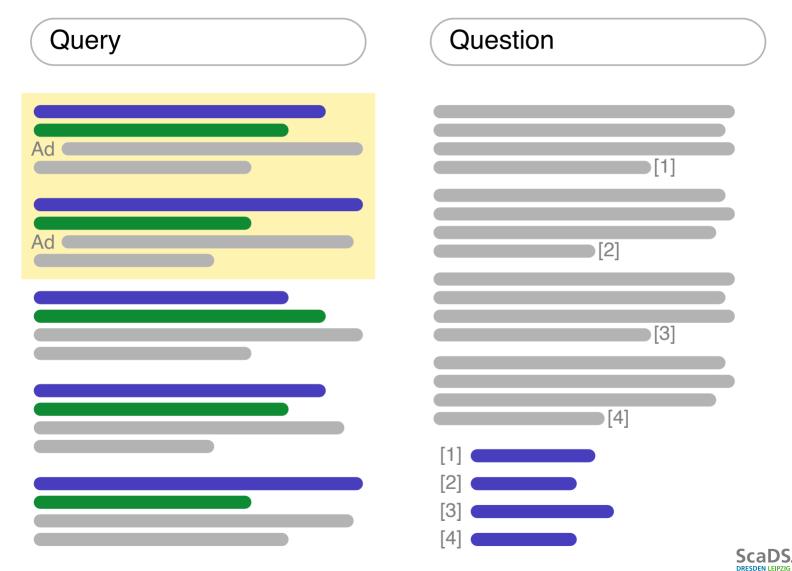

#### High class imbalance.

Only a tiny fraction of all documents are relevant to the request.

Retrieve relevant documents in milliseconds.

| Indexing  |  |                          |
|-----------|--|--------------------------|
|           |  |                          |
| Storage   |  |                          |
|           |  |                          |
| ?         |  |                          |
| Retrieval |  |                          |
|           |  | ScaDS<br>DRESDEN LEIPZIG |

Retrieval