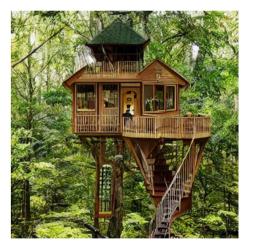

#### Query 2:

Big treehouse in rain forest with two floors, green roof, and spiral staircase.

 $\triangleleft 0$ 

Query 1:

Golden treehouse in lush forest with big glass window and intricate woodwork.

#### Query 2:

Big treehouse in rain forest with two floors, green roof, and spiral staircase.

<0-

Query 1:

Golden treehouse in lush forest with big glass window and intricate woodwork.

#### Query 2:

Big treehouse in rain forest with two floors, green roof, and spiral staircase.

<-0-

Query 1:

Golden treehouse in lush forest with big glass window and intricate woodwork.

#### Query 2:

Big treehouse in rain forest with two floors, green roof, and spiral staircase.

< -0

Query 1:

Golden treehouse in lush forest with big glass window and intricate woodwork.