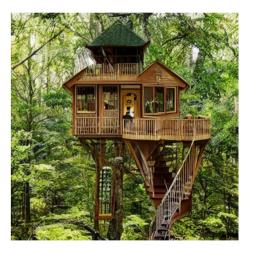

#### Query 2:

Big treehouse in rain forest with two floors, green roof, and spiral staircase.

 $\triangleleft 0$ 

Query 1:

Golden treehouse in lush forest with big glass window and intricate woodwork.

#### Query 2:

Big treehouse in rain forest with two floors, green roof, and spiral staircase.

<0-

Query 1:

Golden treehouse in lush forest with big glass window and intricate woodwork.

#### Query 2:

Big treehouse in rain forest with two floors, green roof, and spiral staircase.

<-0-

Query 1:

Golden treehouse in lush forest with big glass window and intricate woodwork.

#### Query 2:

Big treehouse in rain forest with two floors, green roof, and spiral staircase.

< -0

Query 1:

Golden treehouse in lush forest with big glass window and intricate woodwork.