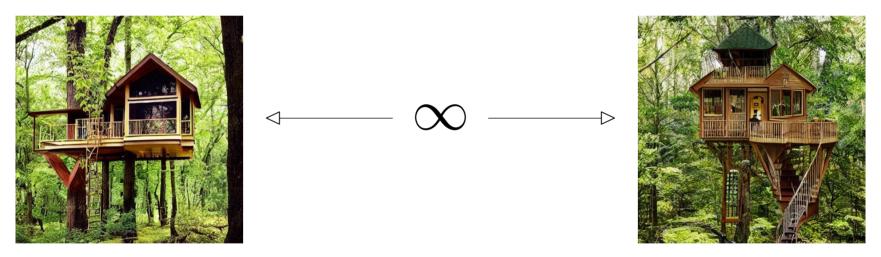

## Web Search Architecture: The Next Generation

Query 1:

Golden treehouse in lush forest with big glass window and intricate woodwork.

Query 1:

Golden treehouse in lush forest with big glass window and intricate woodwork.

#### Query 2:

Query 1:

Golden treehouse in lush forest with big glass window and intricate woodwork.

#### Query 2:

Big treehouse in rain forest with two floors, green roof, and spiral staircase.

 $\triangleleft 0$ 

Query 1:

Golden treehouse in lush forest with big glass window and intricate woodwork.

#### Query 2:

Big treehouse in rain forest with two floors, green roof, and spiral staircase.

<0-

Query 1:

Golden treehouse in lush forest with big glass window and intricate woodwork.

#### Query 2:

Big treehouse in rain forest with two floors, green roof, and spiral staircase.

<-0-

Query 1:

Golden treehouse in lush forest with big glass window and intricate woodwork.

#### Query 2:

Big treehouse in rain forest with two floors, green roof, and spiral staircase.

< -0

Query 1:

Golden treehouse in lush forest with big glass window and intricate woodwork.