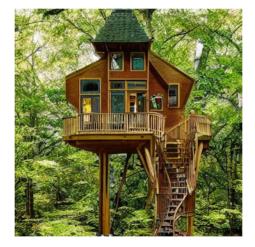

## Web Search Architecture: The Next Generation

Query 1:

Golden treehouse in lush forest with big glass window and intricate woodwork.

Query 1:

Golden treehouse in lush forest with big glass window and intricate woodwork.

#### Query 2:

Query 1:

Golden treehouse in lush forest with big glass window and intricate woodwork.