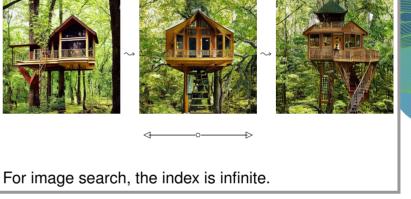

### Direct Answers with ChatNoir

ChatNoir

ChatNoir

Bonjour! I'm ChatNoir, your friendly cat assistant. How can I help you today?

How can a computer's intelligence be tested?

To test computer intelligence, you can give it problems to solve and evaluate how it performs. You can also give it tasks that require it to think outside the box, such as creating its own algorithms or coming up with innovative solutions to problems. Additionally, you can give it tests that measure its knowledge and understanding of a given subject.

This is outlined in [1], which also covers other definitions and tests of machine intelligence proposed, such as [2] which provides an overview of these definitions and tests. Finally, [3] is a standard test for machine intelligence. www.wired.com/ ... /pass-turing-ai-test/