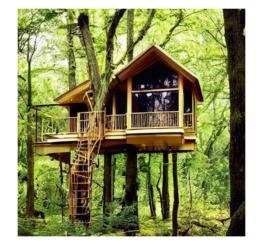

## Web Search Architecture: The Next Generation

Query 1:

Golden treehouse in lush forest with big glass window and intricate woodwork.

Query 1:

Golden treehouse in lush forest with big glass window and intricate woodwork.

#### Query 2:

Query 1:

Golden treehouse in lush forest with big glass window and intricate woodwork.