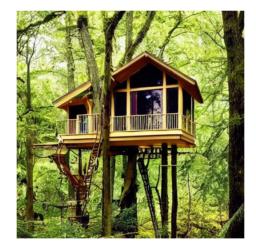

#### Query 2:

Big treehouse in rain forest with two floors, green roof, and spiral staircase.

<-0-

Query 1:

Golden treehouse in lush forest with big glass window and intricate woodwork.

#### Query 2:

Big treehouse in rain forest with two floors, green roof, and spiral staircase.

< -0

Query 1:

Golden treehouse in lush forest with big glass window and intricate woodwork.

#### Query 2:

Query 1:

Golden treehouse in lush forest with big glass window and intricate woodwork.