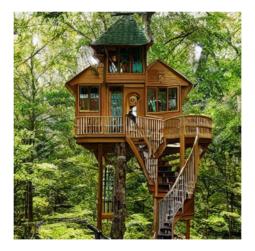

#### Query 2:

Big treehouse in rain forest with two floors, green roof, and spiral staircase.

 $\triangleleft 0$ 

Query 1:

Golden treehouse in lush forest with big glass window and intricate woodwork.

#### Query 2:

Big treehouse in rain forest with two floors, green roof, and spiral staircase.

<0-

Query 1:

Golden treehouse in lush forest with big glass window and intricate woodwork.

#### Query 2:

Big treehouse in rain forest with two floors, green roof, and spiral staircase.

<-0-

Query 1:

Golden treehouse in lush forest with big glass window and intricate woodwork.

#### Query 2:

Big treehouse in rain forest with two floors, green roof, and spiral staircase.

< -0

Query 1:

Golden treehouse in lush forest with big glass window and intricate woodwork.