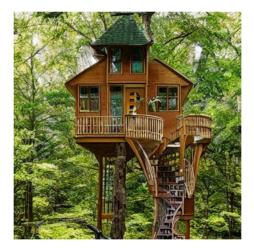

## Web Search Architecture: The Next Generation

Query 1:

Golden treehouse in lush forest with big glass window and intricate woodwork.

Query 1:

Golden treehouse in lush forest with big glass window and intricate woodwork.

#### Query 2:

Query 1:

Golden treehouse in lush forest with big glass window and intricate woodwork.

#### Query 2:

Big treehouse in rain forest with two floors, green roof, and spiral staircase.

 $\triangleleft 0$ 

Query 1:

Golden treehouse in lush forest with big glass window and intricate woodwork.

#### Query 2:

Big treehouse in rain forest with two floors, green roof, and spiral staircase.

<0-

Query 1:

Golden treehouse in lush forest with big glass window and intricate woodwork.

#### Query 2:

Big treehouse in rain forest with two floors, green roof, and spiral staircase.

<-0-

Query 1:

Golden treehouse in lush forest with big glass window and intricate woodwork.

#### Query 2:

Big treehouse in rain forest with two floors, green roof, and spiral staircase.

< -0

Query 1:

Golden treehouse in lush forest with big glass window and intricate woodwork.