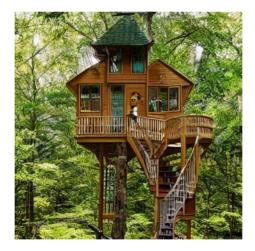

## Web Search Architecture: The Next Generation

Query 1:

Golden treehouse in lush forest with big glass window and intricate woodwork.

Query 1:

Golden treehouse in lush forest with big glass window and intricate woodwork.

#### Query 2:

Query 1:

Golden treehouse in lush forest with big glass window and intricate woodwork.

#### Query 2:

Big treehouse in rain forest with two floors, green roof, and spiral staircase.

 $\triangleleft 0$ 

Query 1:

Golden treehouse in lush forest with big glass window and intricate woodwork.

#### Query 2:

Big treehouse in rain forest with two floors, green roof, and spiral staircase.

<0-

Query 1:

Golden treehouse in lush forest with big glass window and intricate woodwork.

#### Query 2:

Big treehouse in rain forest with two floors, green roof, and spiral staircase.

<-0-

Query 1:

Golden treehouse in lush forest with big glass window and intricate woodwork.

#### Query 2:

Big treehouse in rain forest with two floors, green roof, and spiral staircase.

< -0

Query 1:

Golden treehouse in lush forest with big glass window and intricate woodwork.