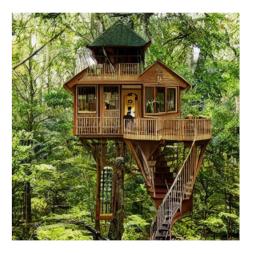

### Query 2:

Big treehouse in rain forest with two floors, green roof, and spiral staircase.

49 🛆 🗸

Query 1:

Golden treehouse in lush forest with big glass window and intricate woodwork.

### Query 2:

Big treehouse in rain forest with two floors, green roof, and spiral staircase.

-O-

Query 1:

Golden treehouse in lush forest with big glass window and intricate woodwork.

### Query 2:

0->

Query 1:

Golden treehouse in lush forest with big glass window and intricate woodwork.