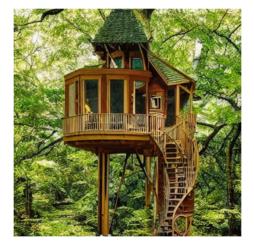

## Web Search Architecture: The Next Generation

Query 1:

Golden treehouse in lush forest with big glass window and intricate woodwork.

Query 1:

Golden treehouse in lush forest with big glass window and intricate woodwork.

#### Query 2:

Query 1:

Golden treehouse in lush forest with big glass window and intricate woodwork.