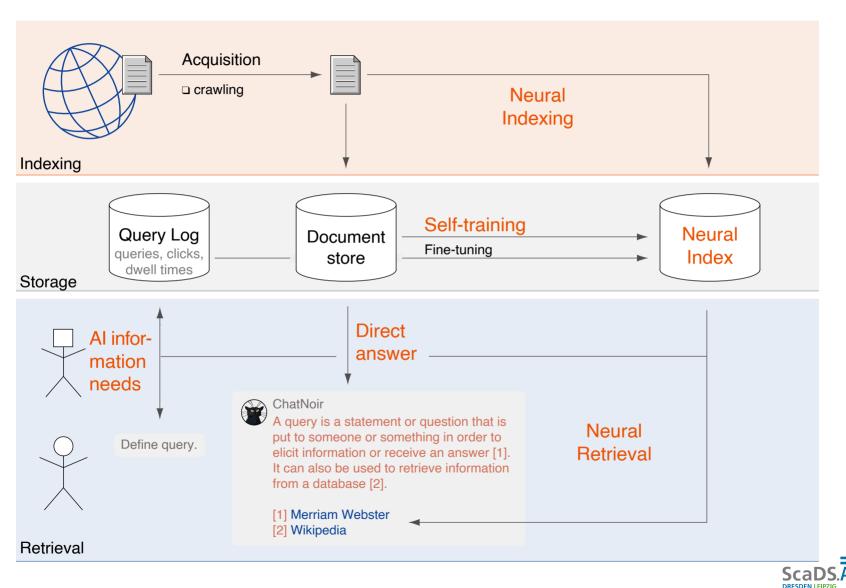

#### High class imbalance.

Only a tiny fraction of all documents are relevant to the request.

Retrieve relevant documents in milliseconds.

| Indexing  |  |                          |
|-----------|--|--------------------------|
|           |  |                          |
| Storage   |  |                          |
|           |  |                          |
| ?         |  |                          |
| Retrieval |  |                          |
|           |  | ScaDS<br>DRESDEN LEIPZIG |

Retrieval